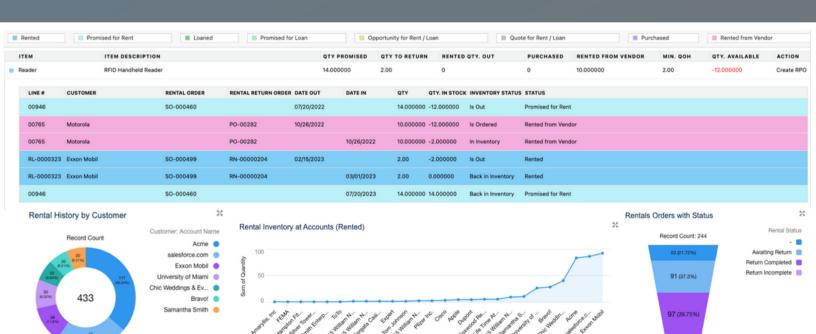

# Real Time Rental Management

## Comprehensive

Manage real time rental inventory, orders, reservations, shipping and returns from mobile or desktop devices