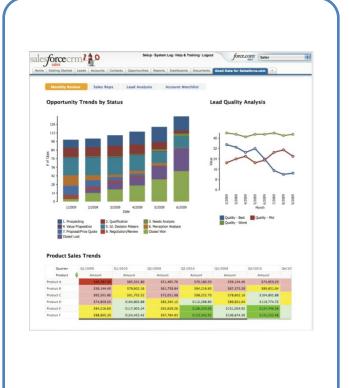

## Salesforce.com User, Do You Wonder...

• How is my pipeline changing over the quarter? By rep? By industry? By product? By customer size?

- How many leads were generated across campaigns and channels? How has this changed over time?
- What is the overall ROI for lead generation and nurturing campaigns?

- Which support personnel and processes are doing well? Who are missing their goals?
- What are the key performance metrics for my (response time per incident, first-time call resolution)?

#### For Business Users

- Sales Pipeline Trending
- Marketing Campaign Analysis
- Customer Service Performance Analytics
- Analyze Customer Data