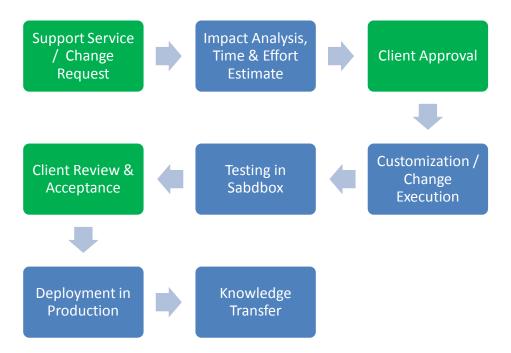

#### 

DhruvSoft offers cost effective, high quality Salesforce.com support services either from offshore location in India or at your office through dedicated resources. Our Salesforce.com consultants can support Salesforce.com CRM - Sales / Service Cloud or Force.com applications for any size of business.

We can help you deliver your projects while you focus on managing your core business. Our consultants can deliver helpdesk support, admin support, developer support, enhancements, migrations and upgrades on Salesforce.com / Force.com from Offshore location – saving you over 60% in development cost and resource flexibility.

#### **Service Capability**

- Salesforce.com Helpdesk
- Salesforce.com Administration
- Enhancements & New features Implementation
- Review of existing implementation
- Force.com Development (Visualforce & Apex)
- Customer Portal / Partner Portal
- Force.com Sites, Communities
- Site.com
- Development Support
- Data Cleansing, De-duplication, Data upload