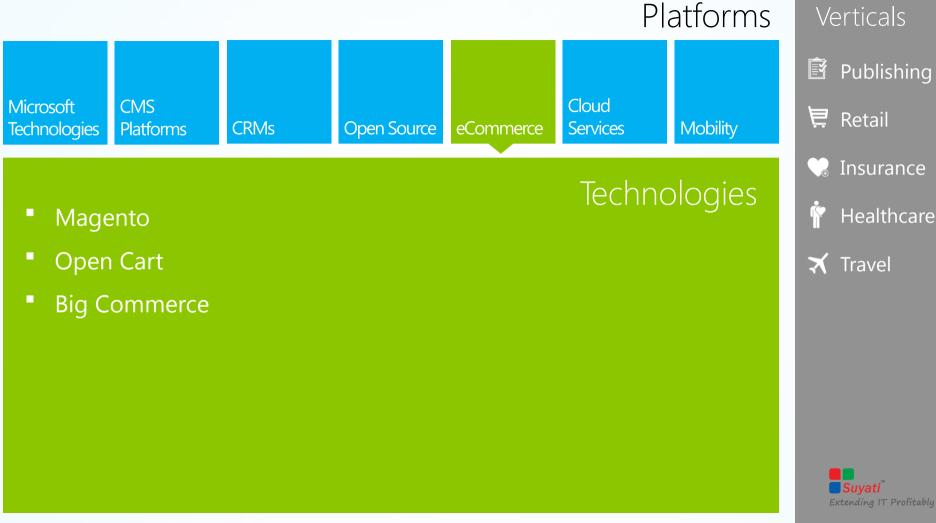

### **Technology investments**

- Cloud computing & open source software
- e-Commerce
- Content management systems & enterprise content management