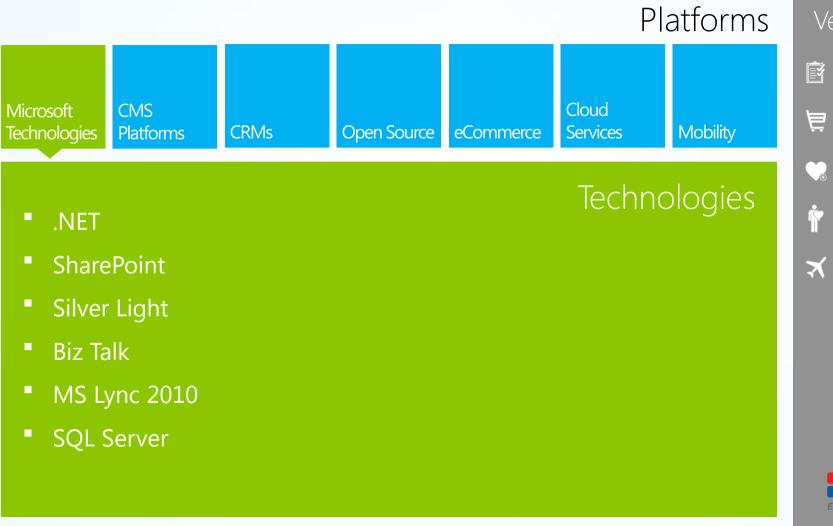

## People Power – Microsoft Architecture Expertise

### People Power – Microsoft Domain Expertise