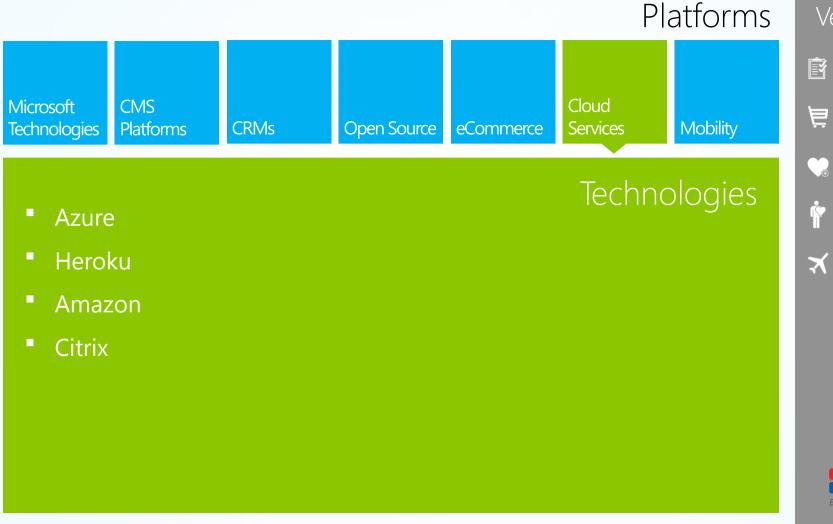

### **Technology investments**

- Cloud computing & open source software
- e-Commerce
- Content management systems & enterprise content management