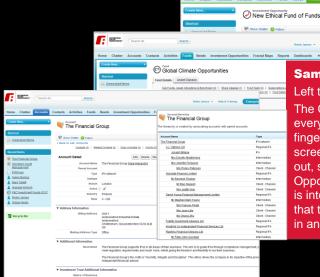

## Sample screens

Left to right:

The Client Manager has everything he needs at his fingertips: Account details screen with hierarchy pulled out, sample Investment Opportunities that the client is interested in, the Funds that the clients has invested in and their value.