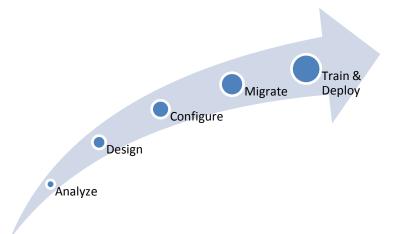

With our **Quick Start Salesforce.com Services** we will help your company realize immediate results for SFDC implementation.

Quick Start will cater to the specific requirements of your business where our consultants will work with your business team to give solutions that address your business objectives and aid in your success.