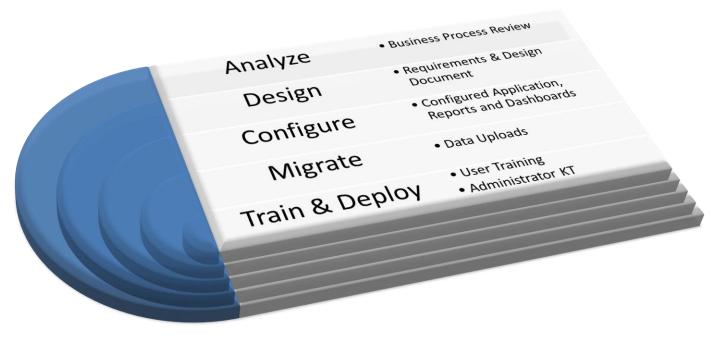

ne of the crucial investments for your company and you want to get it implemented effectively very fast.

Considering the budget constraints that businesses have - it is important for them to get the fast return on investment in CRM.

With our **Quick Start Salesforce.com Services** we will help your company realize immediate results for SFDC implementation.

Quick Start will cater to the specific requirements of your business where our consultants will work with your business team to give solutions that address your business objectives and aid in your success.

## Group Edition Quickstart

- \$ 500
- 1 Week
- 1 Consultant

## Professional Edition Quickstart

- \$ 900
- 2 Week
- 1 Consultant

### Enterprise Edition Quickstart

- \$ 2000
- 2 Week
- 2 Consultants





#### **Deliverables**



#### Additional services

- Integration
- Custom Development Using Visualforce & Apex
- Customer Portal / Partner Portal
- Territory Management
- Vertical solutions according to industry

#### Limitations

- Maximum 30 Users
- Data Cleansing, Deduplication
- Data volume > 25000 records
- Custom profiles, Record Types, Approval process, Complex templates
- Edition-wise limitations apply