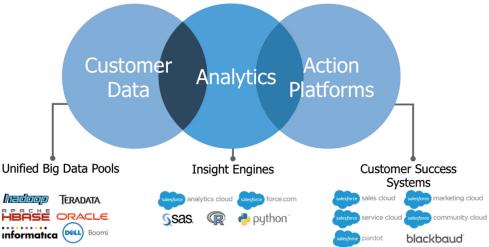

## Why Insight2Action

Tectonic's i2a methodology focuses on the intersection of Big Data, Analytics, Marketing Automation, and CRM, our core DNA and capability, making your data actionable end-to-end. i2a enables companies not only to react to but also shape customer behavior for better business outcomes.

## **Strong Partnerships**

We work with industry-leading Big Data and Analytics platforms such as Analytics Cloud, Hadoop, NoSQL Databases, SAS, and others to help clients draw insights about their customers and convert them to action.