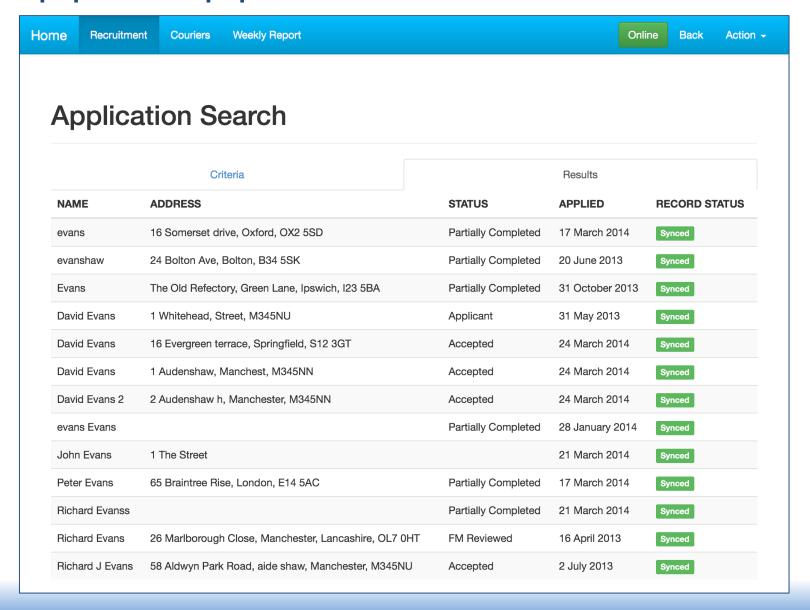

k all couriers compliant |                                 |  |
| /IAE - 180475        | 908290               | 4000000     | Enquires                     | Enquires kpi                    |  |
| ЛАЕ - 180476         | 900397               | effection?  | Enquires                     | kpi                             |  |
| Wednesday 16/03/2016 |                      |             |                              |                                 |  |
| Round                |                      | Round       | Name                         | Activity                        |  |
| Thursday 17/03/2016  |                      |             |                              |                                 |  |





# Mobile App – Applicant Search







## Mobile App – Applicant Search Results







#### Mobile App – Create New Application







# Mobile App – View Applications







#### Mobile App – Conduct Interviews







## Mobile App – Conduct Interviews







## Mobile App – View Previous Interviews







#### Mobile App – Capture & Save Signatures