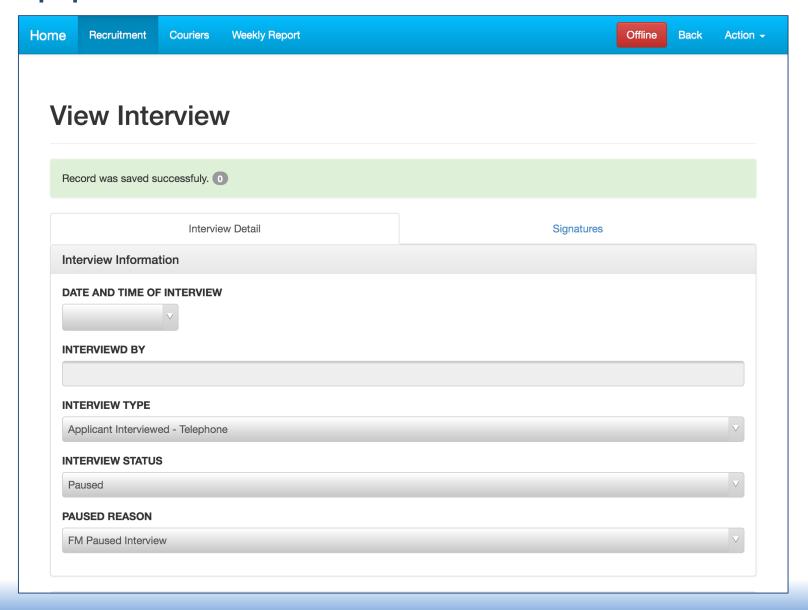

397               | effection?  | Enquires                     | kpi                             |  |
| Wednesday 16/03/2016 |                      |             |                              |                                 |  |
| Round                |                      | Round       | Name                         | Activity                        |  |
| Thursday 17/03/2016  |                      |             |                              |                                 |  |





# Mobile App – Applicant Search







## Mobile App – Applicant Search Results







#### Mobile App – Create New Application







# Mobile App – View Applications







#### Mobile App – Conduct Interviews







## Mobile App – Conduct Interviews







## Mobile App – View Previous Interviews







#### Mobile App – Capture & Save Signatures