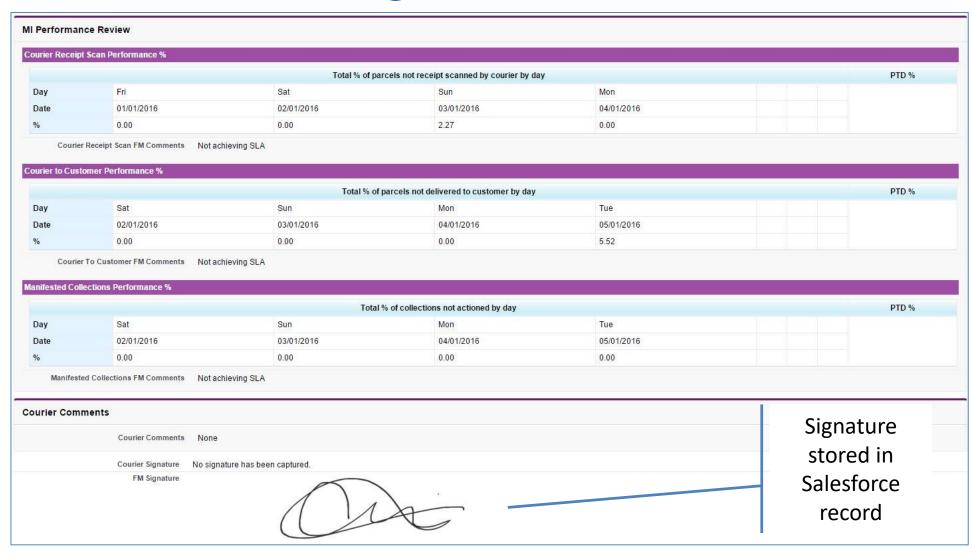

atform

- 75 Custom Objects
- 35 Apex Triggers
- 162 Apex Classes
- 51 Visualforce Pages
- 600,000 Characters of Code
- 1 Mobile App (iOS and Android)
  - Offline Store & Sync





## Field Management System

#### Courier Lifecycle

- Recruitment
- Selection
- Interview
- Training
- Performance Management
- Financial Incentives
- Discipline & Exit





## Field Management System

#### Field Managers

- Search New Applications in their area
- Interview Candidates
- Real-time Alerts & Notifications
  - Customer complaints
  - Failed deliveries
  - Exceptions, Prompts, etc.
- Real-time Performance Reports
  - Theirs & their couriers







# Field Management System

#### Senior Management

- Summary Reports
- Management Information & KPI Reports
- Ability to Drill-down into Root Cause



















| Reference            | Round                | Name        | Activity                     |                                 |  |
|----------------------|----------------------|-------------|------------------------------|---------------------------------|--|
| /AE - 180325         | E mails              | From last   | Week                         |                                 |  |
| /AE - 180326         | Ops                  | 500         | Complete                     | Completed                       |  |
| /AE - 180327         | RAw                  | Data        | Enquires                     | Enquires                        |  |
| /IAE - 180328        | Kpi                  | Wk 1        | Pd1                          | Pd1                             |  |
| /IAE -