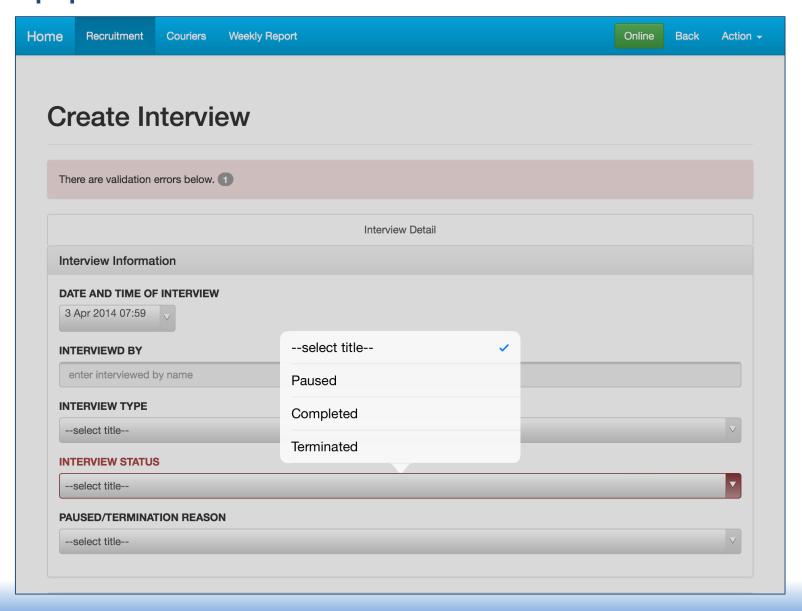

es                     | Enquires kpi                    |  |
| ЛАЕ - 180476         | 900397               | effection?  | Enquires                     | kpi                             |  |
| Wednesday 16/03/2016 |                      |             |                              |                                 |  |
| Round                |                      | Round       | Name                         | Activity                        |  |
| Thursday 17/03/2016  |                      |             |                              |                                 |  |





# Mobile App – Applicant Search







## Mobile App – Applicant Search Results







#### Mobile App – Create New Application







# Mobile App – View Applications







#### Mobile App – Conduct Interviews







## Mobile App – Conduct Interviews







## Mobile App – View Previous Interviews







#### Mobile App – Capture & Save Signatures