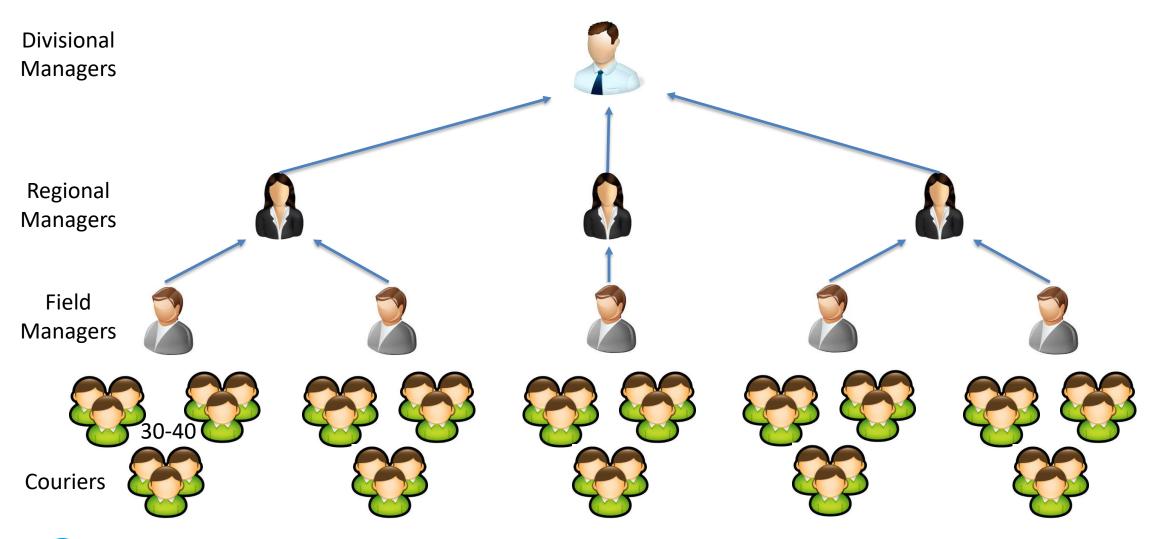

# Managing Field Service Personnel Case Study





# Large UK Delivery Company

Deliver > 200 million parcels each year

- Network of >10,000 Couriers
- Managed by >400 Managers

Managed Delivery solutions for many High Street names





# Courier Hierarchy





#### The Problem

#### Recruitment did not scale

- Long time-lag between needing a new courier and getting one
- Selection, Interview and Training took too long

- Arbitrary and non-transparent
- Difficult to see the detail and relate to PM process





#### The Problem

#### Unsuitable Hardware

- Every Manager needed a laptop
- Daily operations mostly 'Offline'
- Information quickly out of date
- Inability to respond to problems in a timely manner
- Device management time consuming
- Hardware attrition very costly





#### The Solution

#### End-to-end Field Management System

- Integrated with Recruitment Process
- Integrated with Parcel Tracking Systems
- Service-wide Performance Management; Consistent & Transparent, 360° Process
- Real-time, Mobile App with Offline 'Store & Sync