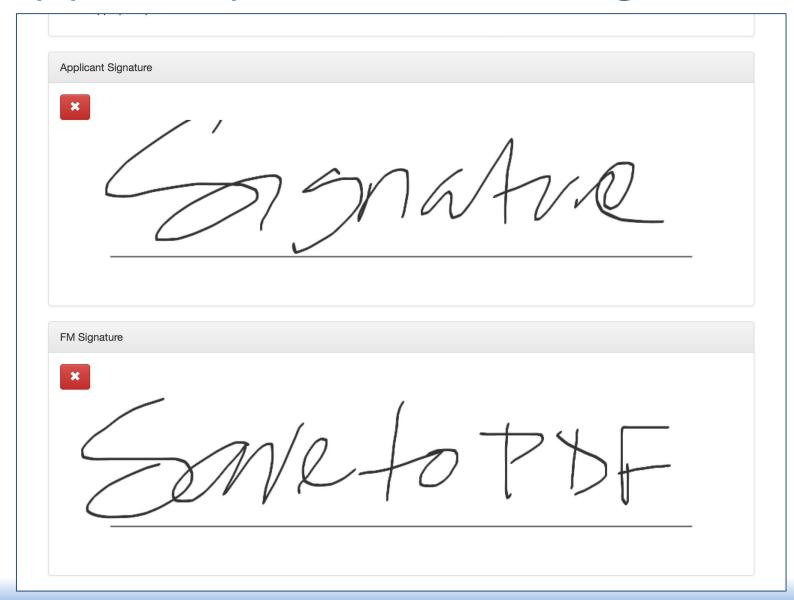

| kpi                             |  |
| Wednesday 16/03/2016 |                      |             |                              |                                 |  |
| Round                |                      | Round       | Name                         | Activity                        |  |
| Thursday 17/03/2016  |                      |             |                              |                                 |  |





# Mobile App – Applicant Search







## Mobile App – Applicant Search Results







#### Mobile App – Create New Application







# Mobile App – View Applications







#### Mobile App – Conduct Interviews







## Mobile App – Conduct Interviews







## Mobile App – View Previous Interviews







#### Mobile App – Capture & Save Signatures