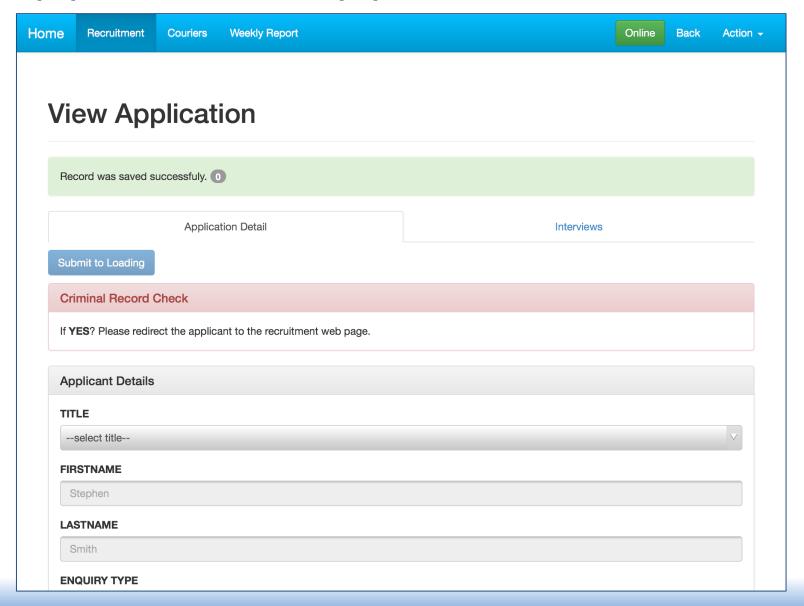

908290               | 4000000     | Enquires                     | Enquires kpi                    |  |
| ЛАЕ - 180476         | 900397               | effection?  | Enquires                     | kpi                             |  |
| Wednesday 16/03/2016 |                      |             |                              |                                 |  |
| Round                |                      | Round       | Name                         | Activity                        |  |
| Thursday 17/03/2016  |                      |             |                              |                                 |  |





# Mobile App – Applicant Search







## Mobile App – Applicant Search Results







#### Mobile App – Create New Application







# Mobile App – View Applications







#### Mobile App – Conduct Interviews







## Mobile App – Conduct Interviews







## Mobile App – View Previous Interviews







#### Mobile App – Capture & Save Signatures