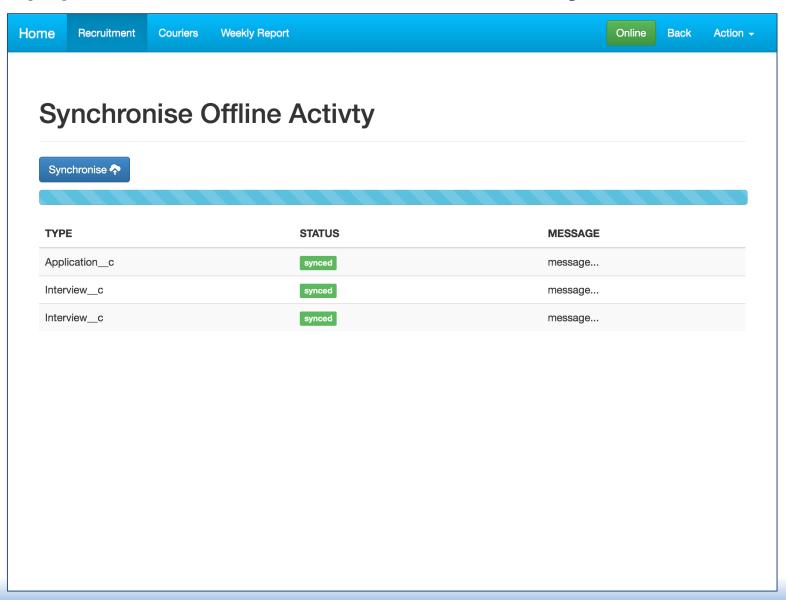

#### Built on Force.com Platform

- 75 Custom Objects
- 35 Apex Triggers
- 162 Apex Classes
- 51 Visualforce Pages
- 600,000 Characters of Code
- 1 Mobile App (iOS and Android)
  - Offline Store & Sync