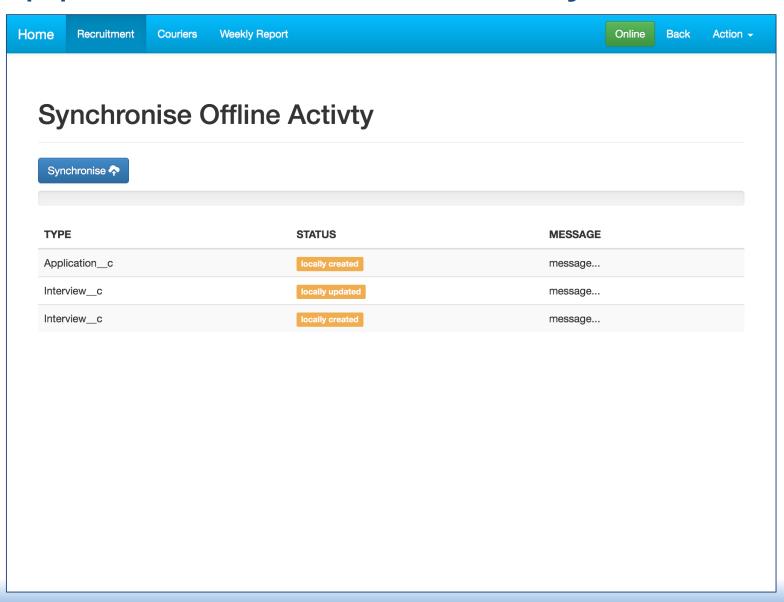

#### Built on Force.com Platform

- 75 Custom Objects
- 35 Apex Triggers
- 162 Apex Classes
- 51 Visualforce Pages
- 600,000 Characters of Code
- 1 Mobile App (iOS and Android)
  - Offline Store & Sync