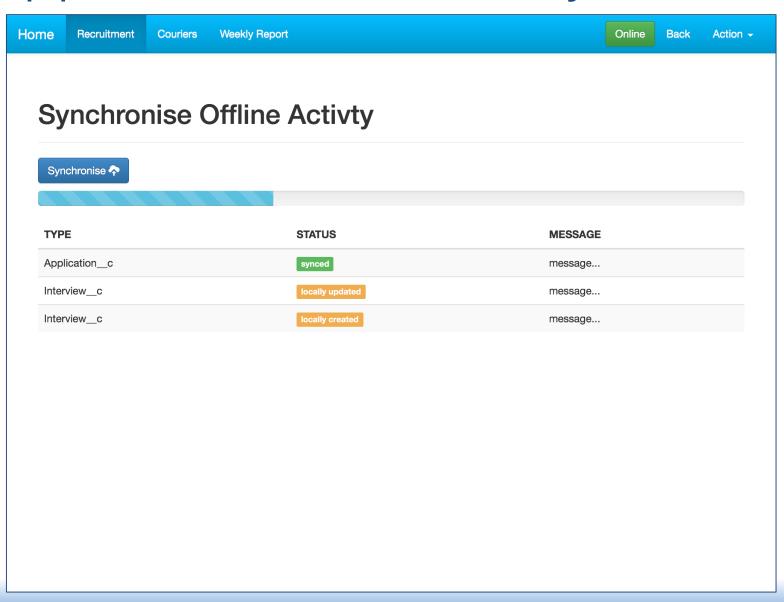

#### Built on Force.com Platform

- 75 Custom Objects
- 35 Apex Triggers
- 162 Apex Classes
- 51 Visualforce Pages
- 600,000 Characters of Code
- 1 Mobile App (iOS and Android)
  - Offline Store & Sync