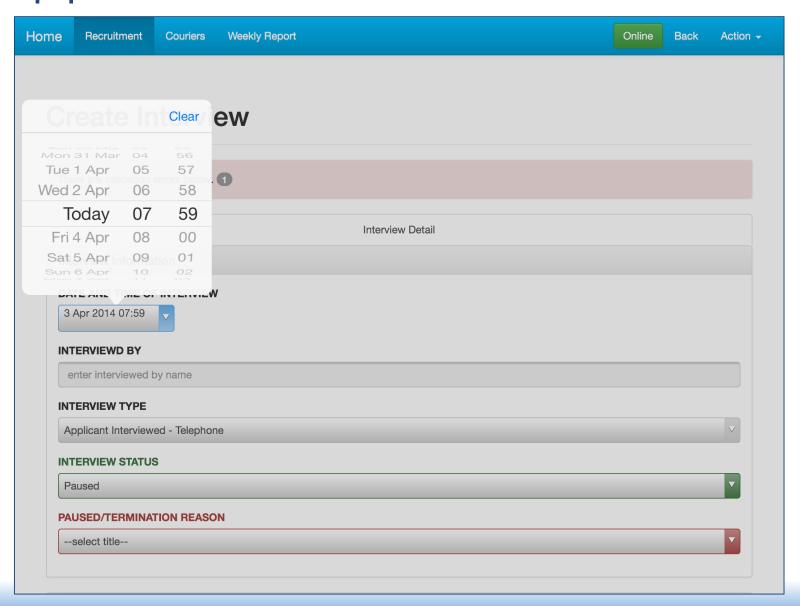

|  |
| ЛАЕ - 180476         | 900397               | effection?  | Enquires                     | kpi                             |  |
| Wednesday 16/03/2016 |                      |             |                              |                                 |  |
| Round                |                      | Round       | Name                         | Activity                        |  |
| Thursday 17/03/2016  |                      |             |                              |                                 |  |





# Mobile App – Applicant Search







## Mobile App – Applicant Search Results







#### Mobile App – Create New Application







# Mobile App – View Applications







#### Mobile App – Conduct Interviews







## Mobile App – Conduct Interviews







## Mobile App – View Previous Interviews







#### Mobile App – Capture & Save Signatures