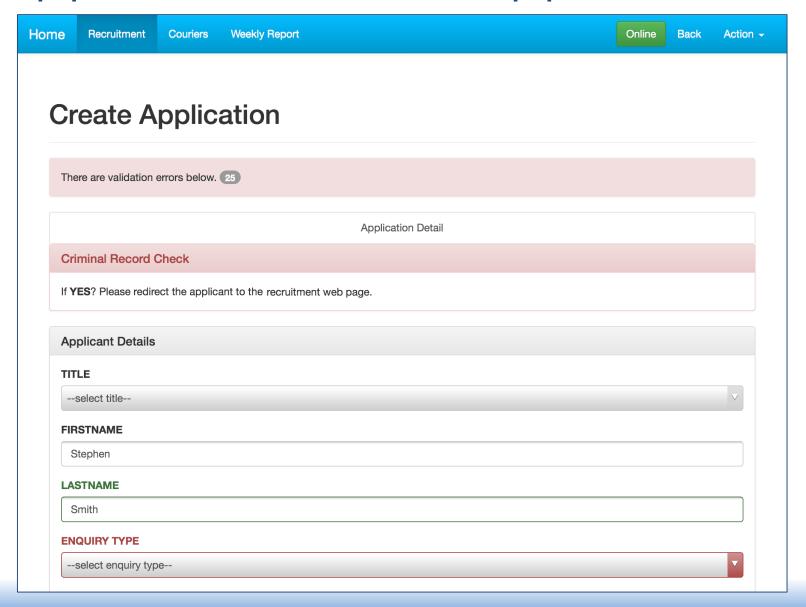

|  |
| /IAE - 180475        | 908290               | 4000000     | Enquires                     | Enquires kpi                    |  |
| ЛАЕ - 180476         | 900397               | effection?  | Enquires                     | kpi                             |  |
| Wednesday 16/03/2016 |                      |             |                              |                                 |  |
| Round                |                      | Round       | Name                         | Activity                        |  |
| Thursday 17/03/2016  |                      |             |                              |                                 |  |





# Mobile App – Applicant Search







## Mobile App – Applicant Search Results







#### Mobile App – Create New Application







# Mobile App – View Applications







#### Mobile App – Conduct Interviews







## Mobile App – Conduct Interviews







## Mobile App – View Previous Interviews







#### Mobile App – Capture & Save Signatures