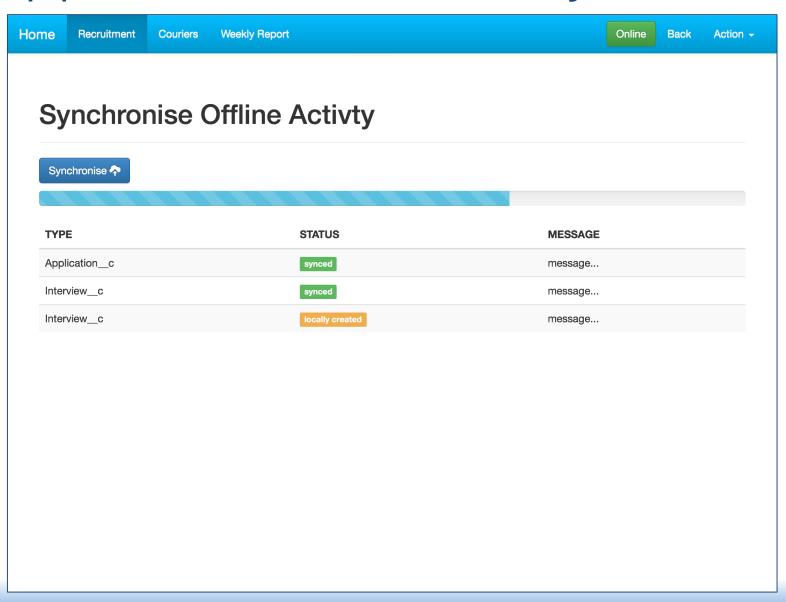

#### Built on Force.com Platform

- 75 Custom Objects
- 35 Apex Triggers
- 162 Apex Classes
- 51 Visualforce Pages
- 600,000 Characters of Code
- 1 Mobile App (iOS and Android)
  - Offline Store & Sync