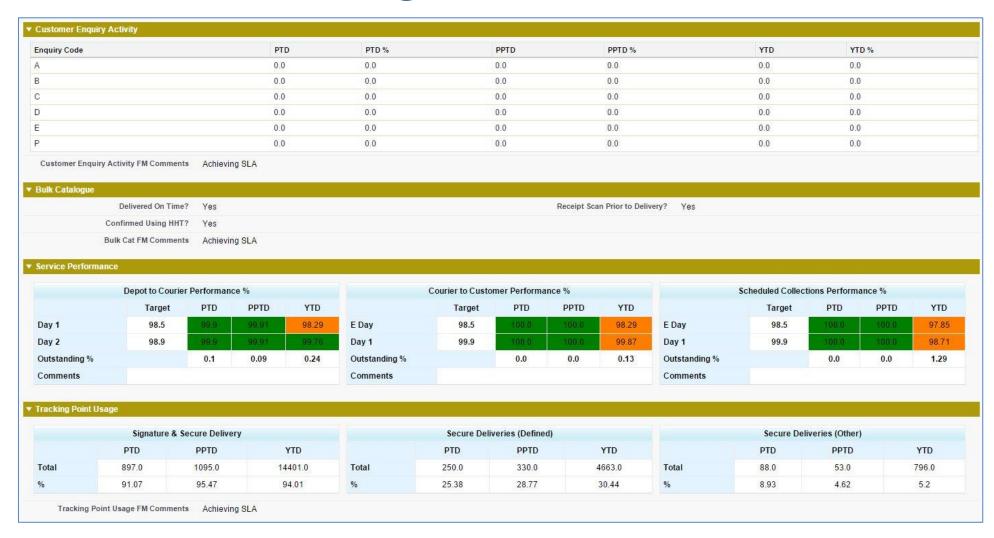

#### Senior Management

- Summary Reports
- Management Information & KPI Reports
- Ability to Drill-down into Root Cause

| Reference            | Round                | Name        | Activity                     |                                 |  |
|----------------------|----------------------|-------------|------------------------------|---------------------------------|--|
| /AE - 180325         | E mails              | From last   | Week                         |                                 |  |
| /AE - 180326         | Ops                  | 500         | Complete                     | Completed                       |  |
| /AE - 180327         | RAw                  | Data        | Enquires                     | Enquires                        |  |
| /IAE - 180328        | Kpi                  | Wk 1        | Pd1                          | Pd1                             |  |
| /IAE - 180329        | Plan                 | Week        | Ahead                        | Ahead                           |  |
| MAE - 180330         | Chase                | Catalogues  | For comp                     | For completion                  |  |
| MAE - 180333         | Loading              | Phone calls | E mails                      | E mails                         |  |
| /AE - 180335         | Eta                  | Report      | Courier c                    | Courier contacted where fails   |  |
| MAE - 180338         | Pay                  | Re assign   | Sunday re                    | Sunday round in the wrong names |  |
| MAE - 180339         | East                 | 3ps         | Report                       |                                 |  |
| uesday 15/03/2016    |                      |             |                              |                                 |  |
| Reference            | Round                | Name        | Activity                     | Activity                        |  |
| /AE - 180466         | Sub depot Scunthorpe |             | Check all couriers compliant |                                 |  |
| /IAE - 180475        | 908290               | 4000000     | Enquires                     | Enquires kpi                    |  |
| ЛАЕ - 180476         | 900397               | effection?  | Enquires                     | kpi                             |  |
| Wednesday 16/03/2016 |                      |             |                              |                                 |  |
| Round                |                      | Round       | Name                         | Activity                        |  |
| Thursday 17/03/2016  |                      |             |                              |                                 |  |