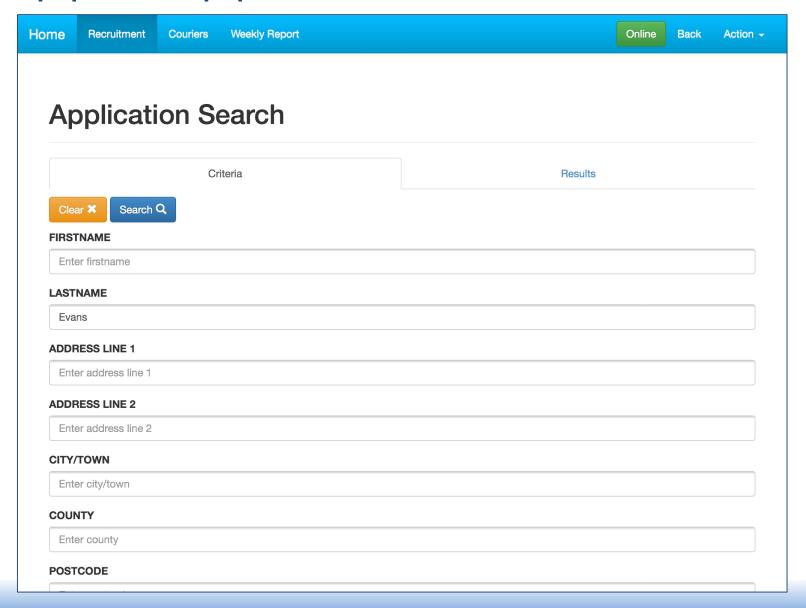

| Sub depot Scunthorpe |             | Check all couriers compliant |                                 |  |
| /IAE - 180475        | 908290               | 4000000     | Enquires                     | Enquires kpi                    |  |
| ЛАЕ - 180476         | 900397               | effection?  | Enquires                     | kpi                             |  |
| Wednesday 16/03/2016 |                      |             |                              |                                 |  |
| Round                |                      | Round       | Name                         | Activity                        |  |
| Thursday 17/03/2016  |                      |             |                              |                                 |  |





# Mobile App – Applicant Search







## Mobile App – Applicant Search Results







#### Mobile App – Create New Application







# Mobile App – View Applications







#### Mobile App – Conduct Interviews







## Mobile App – Conduct Interviews







## Mobile App – View Previous Interviews







#### Mobile App – Capture & Save Signatures