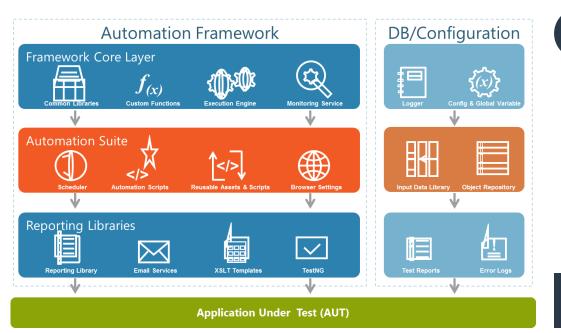

## Solution

- Developed a SilkTest automation testing framework and automated around 85% of the test cases
- Injected Bio-Science experts to the test team to improve test coverage
- Added 2,000+ test cases in the first month of the engagement
- Regression cycle was reduced from 6 weeks to 2 weeks
- Decline of more than 25% in customer support call volume
- A comprehensive regression test automation solution created in less than 30 days