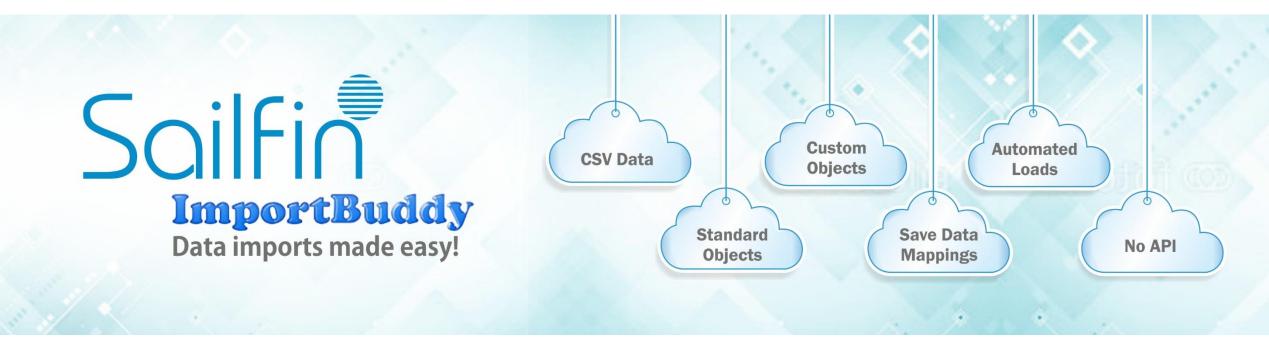

# **Our Salesforce App**

An easy and reliable data load solution for Salesforce:

- ✓ Saved mappings for seamless reuse
- ✓ Works with Non–API enabled editions
- ✓ Supports Standard and Custom Objects
- ✓ 100% Native Salesforce Solution

Sailfin

- ✓ Supports Data Transformations on the Fly
- ✓ Supports Automated Loads through Email Services

Please visit the <u>AppExchange</u> listing to know more.