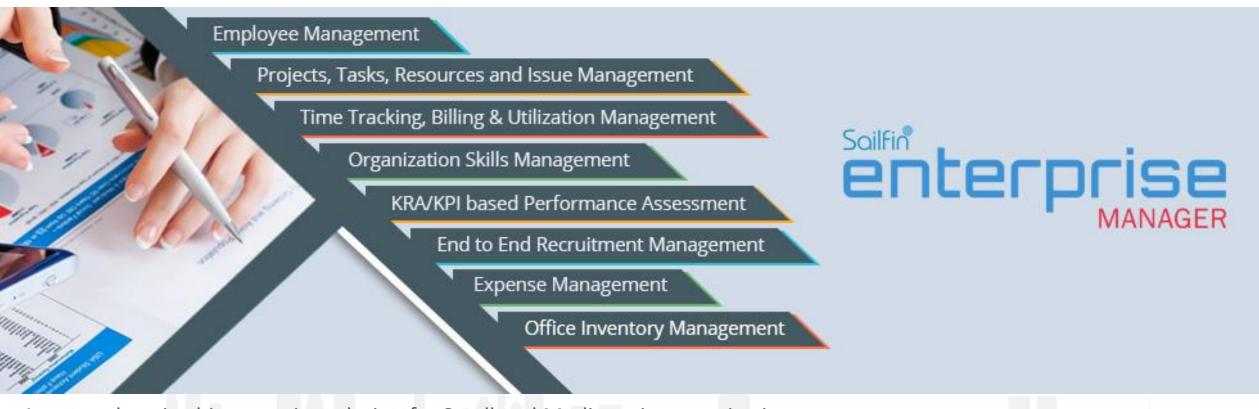

# **Our Human Resource Management Solution**

A comprehensive hire to retire solution for Small and Medium size organizations:

- ✓ Supports all major enterprise human resource management functions.
- ✓ 100% cloud based solution for easy access from anywhere.

Sailfin

- ✓ Built on Salesforce platform for high scalability and reliability.
- Ready for use with industry standards and can be extended further as part of our implementation packages.

Please visit the <u>AppExchange</u> listing to know more.