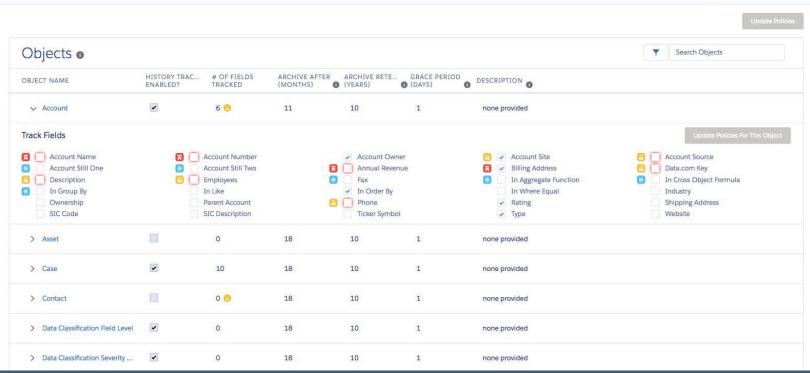

Easily review the current status of your Field Audit Trail configuration, make updates and apply them to your metadata in this central location. Our app provides the necessary user interface to use clicks, not code with Salesforce Field Audit Trail.