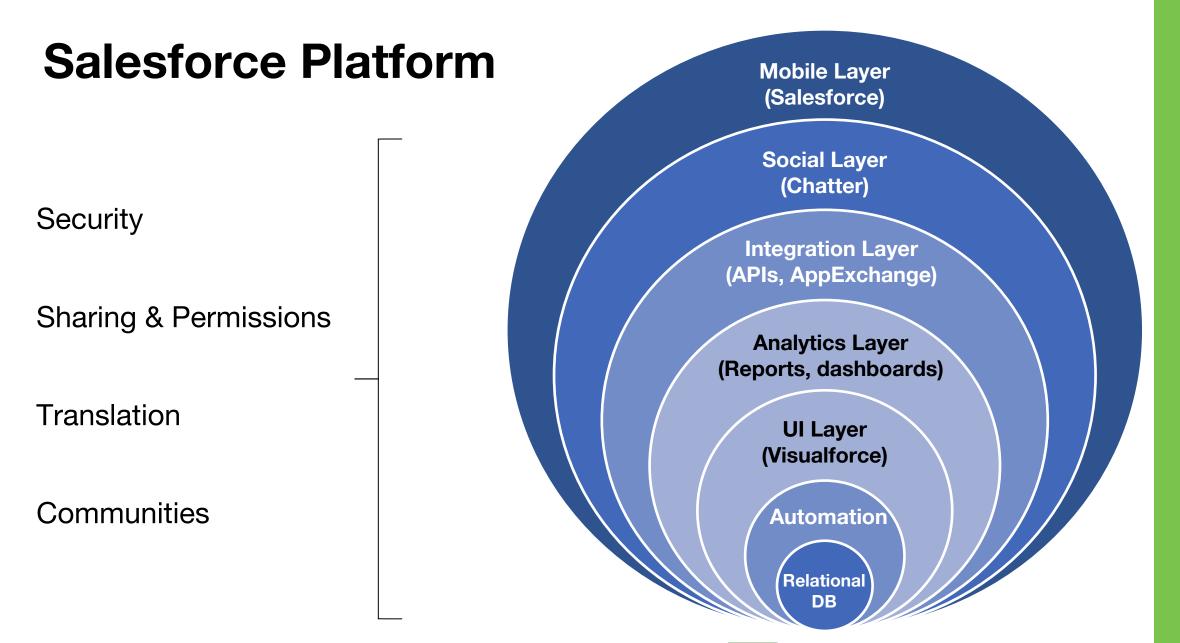

# Why We Build on Salesforce

#### World's leading cloud-computing platform

• No hardware or software required

#### Used by 150,000+ companies

- Starbucks, Spotify, Dell, most Fortune 500
- 32,000+ NGOs, including many of our partners

#### **Constantly improving and innovating**

• Major features added 3 times per year

#### Free/discounted licenses for non-profits

• 10 free licenses, up to 80% discount thereafter