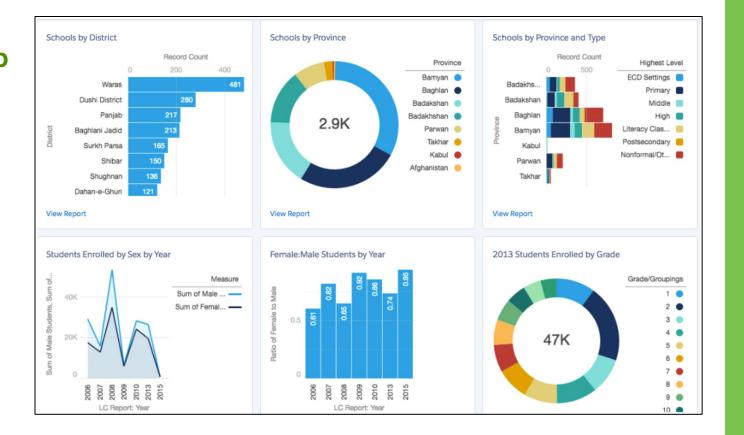

### Aga Khan Foundation Global

- Education programs in 16 countries, supporting ECD through high school
- Tracking 6000+ schools, 2000+ teachers, over 1M students enrolled
- New Global Reach System tracking indicators, results across countries, programs, and sectors