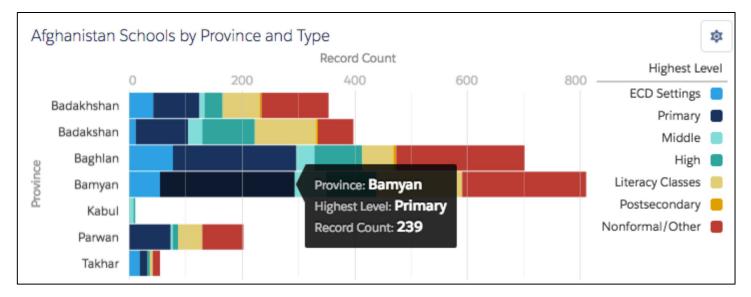

### Aga Khan Foundation Global

- Education programs in 16 countries, supporting ECD through high school
- Tracking 6000+ schools, 2000+ teachers, over 1M students enrolled
- New Global Reach System tracking indicators, results across countries, programs, and sectors

"Working with Vera has enabled AKF to capture, aggregate and analyze data across its global programs, helping **inform strategy development**, **program design and external communications**. Vera has collaborated effectively at every step of the journey from discovery sessions in Kenya, trainings in Egypt and India, and pilots in Afghanistan to presentations in San Francisco and Oxford."