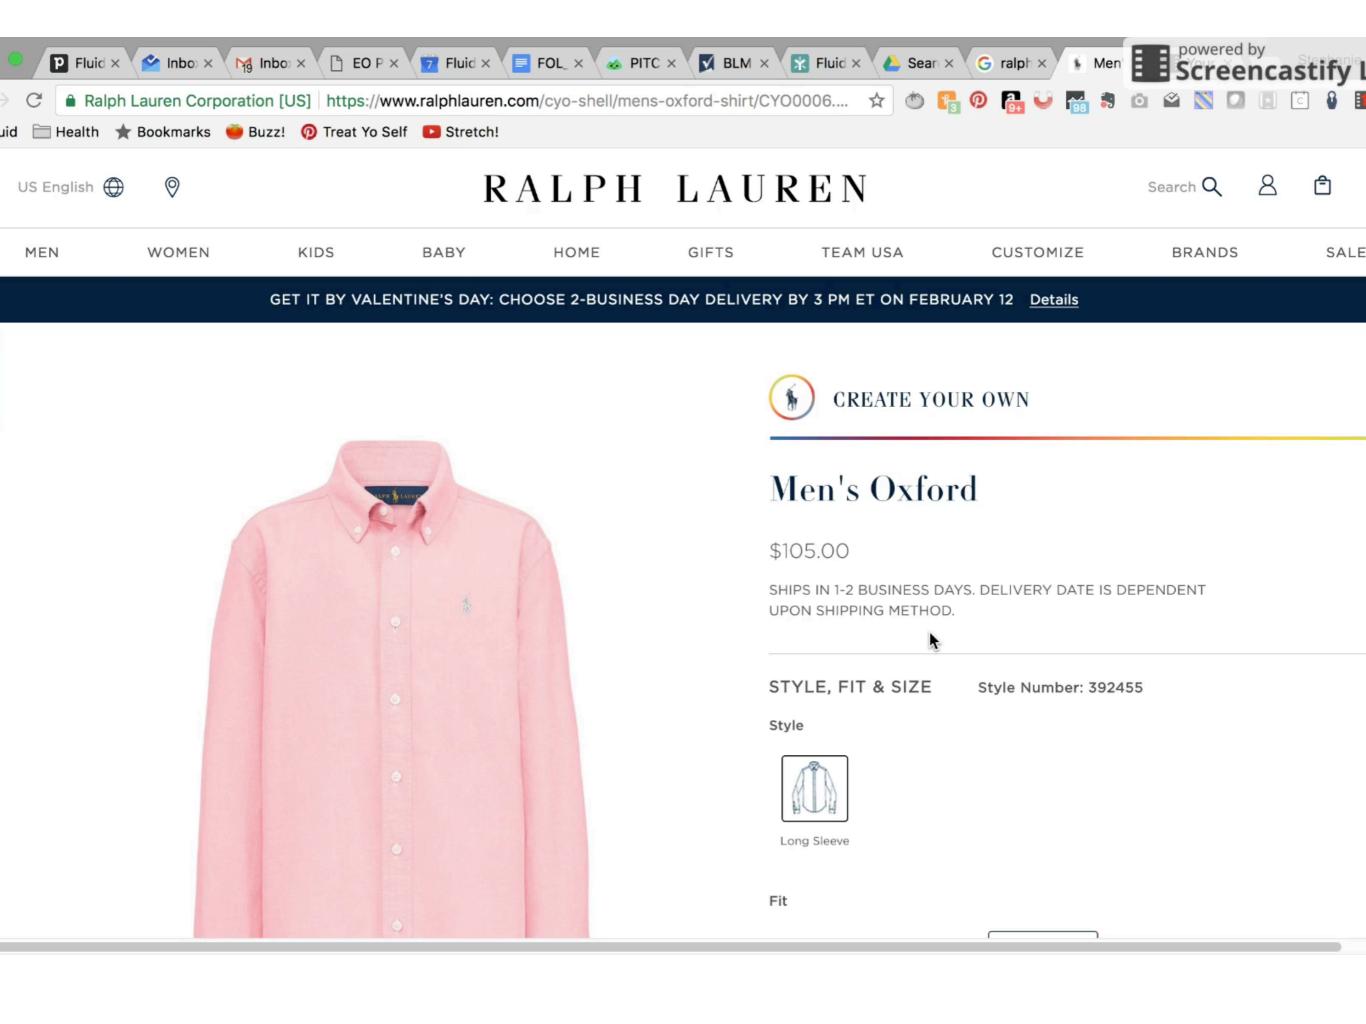

## RALPH LAUREN

Search Q & 2 🖺

MEN

WOMEN

BRANDS

CUSTOMIZATION

#### FREE SHIPPING ON ORDER OVER \$125 OR MORE WITH CODE FREESHIP125

MEN / POLO SHIRTS / CLASSIC POLO

# CREATE YOUR OWN

## Classic Polo

\$89.50

SHIPS OUT IN 1-2 BUSINESS DAYS AND WILL ARRIVE PENDING WHAT DELIVERY METHOD YOU CHOOSE AT CHECKOUT.

| STYLE, FIT & SIZE  | Style Number: 10296785 | ~      |
|--------------------|------------------------|--------|
| FABRIC & COLOR     |                        | ~      |
| LEFT CHEST         |                        | ~      |
| RIGHT HEM          |                        | ^      |
| Vintage Year +\$10 | \ \                    | + \$10 |

|        | Embroidery Color |        |
|--------|------------------|--------|
| 9 RL17 | Paper White      | $\vee$ |
|        |                  |        |

| RIGHT CHEST Optional    | ^ |
|-------------------------|---|
| NAME ON BACK Optional   | ^ |
| NUMBER ON BACK Optional | ^ |
|                         |   |

Please note that all customizable items are non-returnable.

ADD TO BAG - \$89.50

ONLINE EXCLUSIVE - TAKE 30% OFF WHEN YOU SPEND \$125 OR MORE USE CODE ABCDEFG See Details

Fluid