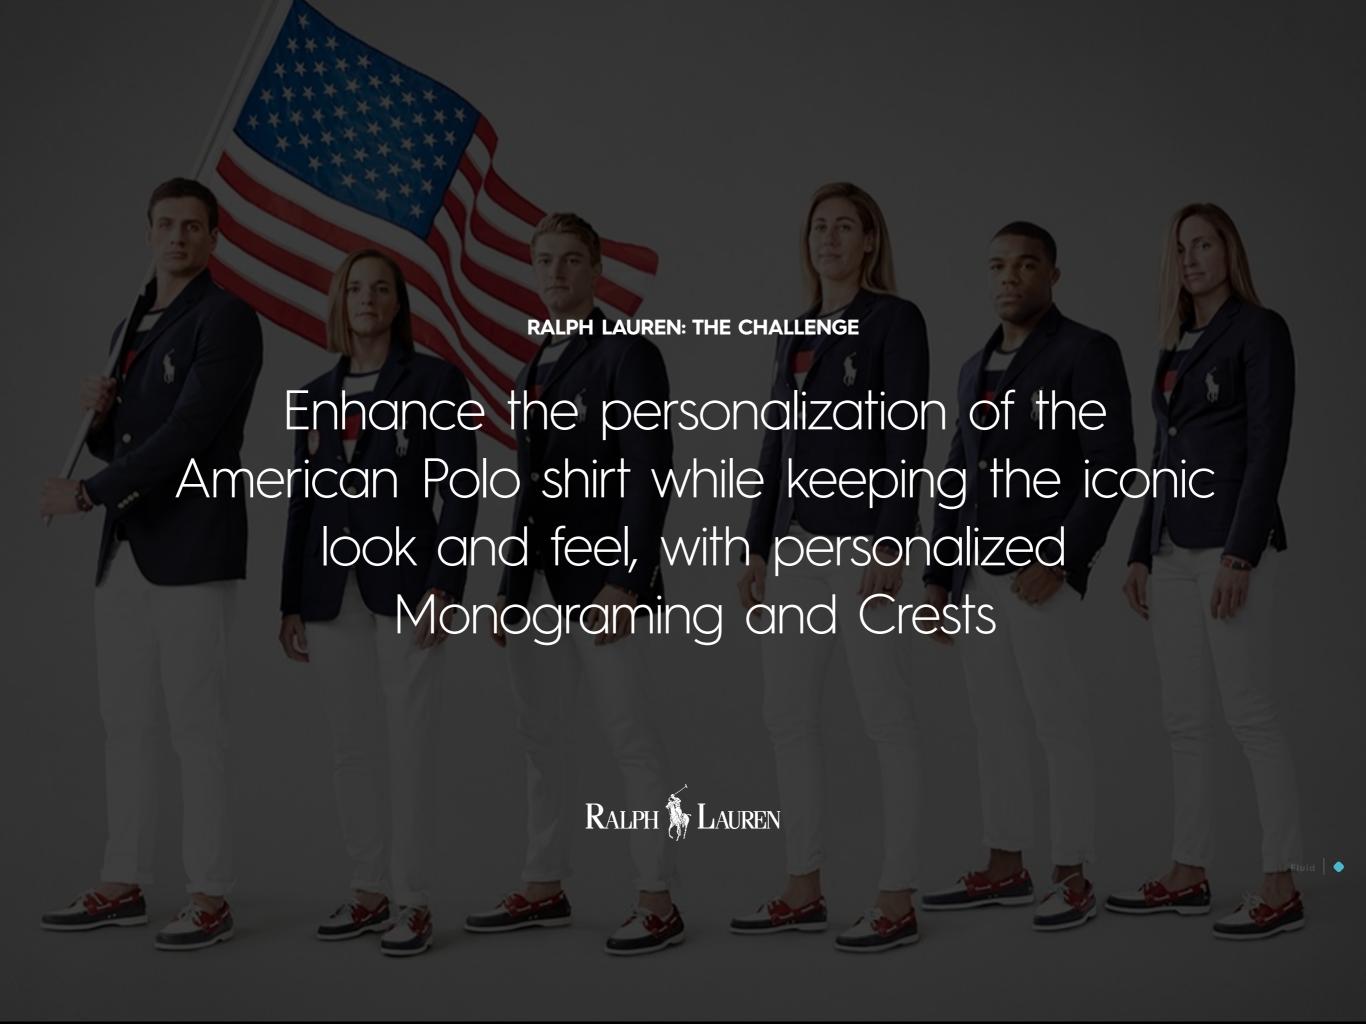

### **RALPH LAUREN: THE SOLUTION**

# PRINT YOUR OWN



LAUNCHED NOV 2017 SALESFORCE COMMERCE CLOUD



## RALPH LAUREN

Search Q & 2 🖺





MEN

WOMEN

BRANDS

CUSTOMIZATION

#### FREE SHIPPING ON ORDER OVER \$125 OR MORE WITH CODE FREESHIP125

MEN / POLO SHIRTS / CLASSIC POLO



















# CREATE YOUR OWN

## Classic Polo

\$89.50

SHIPS OUT IN 1-2 BUSINESS DAYS AND WILL ARRIVE PENDING WHAT DELIVERY METHOD YOU CHOOSE AT CHECKOUT.

| STYLE, FIT & SIZE  | Style Number: 10296785 | ~      |
|--------------------|------------------------|--------|
| FABRIC & COLOR     |                        | ~      |
| LEFT CHEST         |                        | ~      |
| RIGHT HEM          |                        | ^      |
| Vintage Year +\$10 | \ \                    | + \$10 |

|        | E