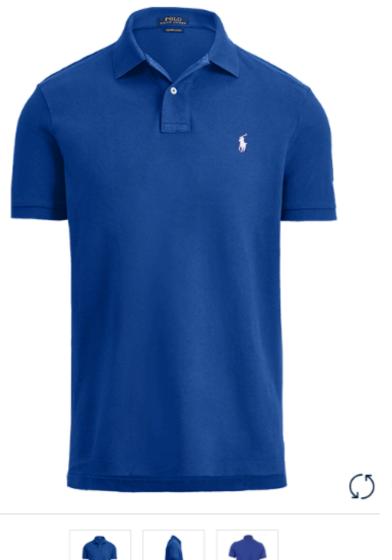

#### FREE SHIPPING ON ORDER OVER \$125 OR MORE WITH CODE FREESHIP125

MEN / POLO SHIRTS / CLASSIC POLO

# CREATE YOUR OWN

## Classic Polo

\$89.50

SHIPS OUT IN 1-2 BUSINESS DAYS AND WILL ARRIVE PENDING WHAT DELIVERY METHOD YOU CHOOSE AT CHECKOUT.

| STYLE, FIT & SIZE  | Style Number: 10296785 | ~      |
|--------------------|------------------------|--------|
| FABRIC & COLOR     |                        | ~      |
| LEFT CHEST         |                        | ~      |
| RIGHT HEM          |                        | ^      |
| Vintage Year +\$10 | \ \                    | + \$10 |