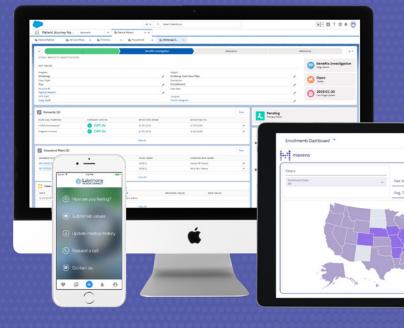

# **ENGAGE YOUR PATIENTS**

Patients can communicate with their care team through connected devices and mobile software solutions so you know that they're adhering to the plan and getting the support they need to stay on track.

### Improved Collaboration

Multichannel event driven notifications, to escalate process blockers and keep stakeholders informed.

#### Insights

Own your data, capture qualitative information, analyze the patient journey and deliver actionable insights.