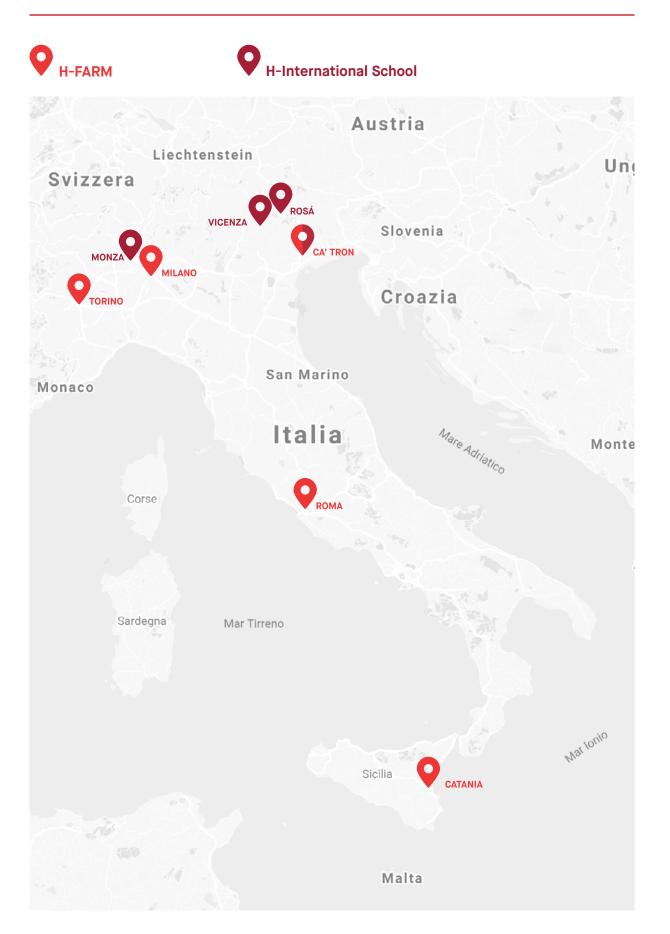

## **H-FARM LOCATIONS**

#### **H-CAMPUS**

We work in five locations and in four international schools in Italy. Our presence also extends to London, New York, Tel Aviv, Germany, China and Spain, where we support startups and international clients. H-CAMPUS is the physical place where H-FARM grows and expands at its Ca' Tron headquarters: an international hub where students and entrepreneurs are guided in the digital transformation process and become informed leaders of today's changes.