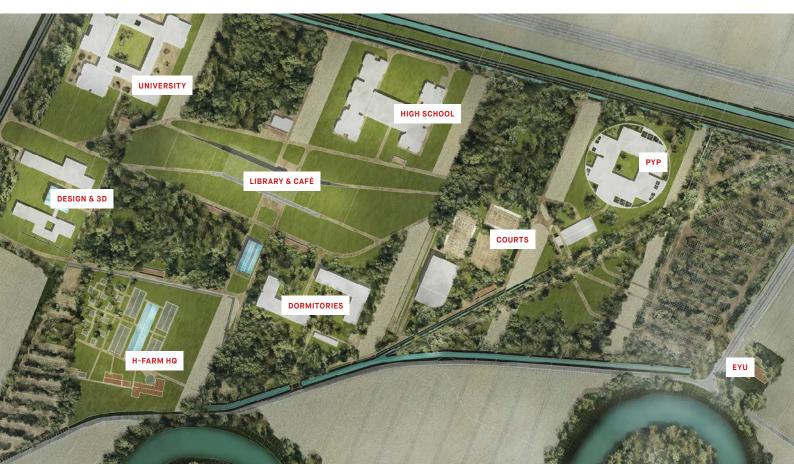

#### PLANIMETRY

In November 2017, we started the authorization process to expand H-CAMPUS with a € 101M real estate investment. The bureaucratic process will allow us to start construction in the summer of 2019 and to complete expansion for the beginning of the next school year. The project includes a 27-hectare park open to the public and the planting of 3,500 new trees, in addition to the existing 21 hectares of parkland: it is the first "zero volume" urban project, an architectural method that does not add any new cubic meters of built space, but uses only existing space obtained from the recnovation and removal of deteriorated structures.