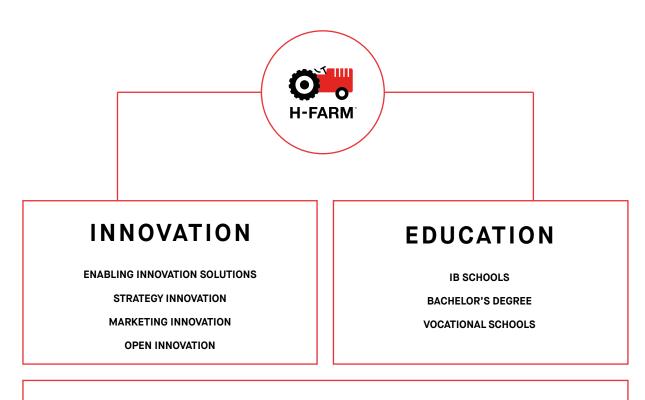

## **BUSINESS MODEL AND STRATEGY**

The business model of H-FARM is composed of two macro areas, Innovation and Education, which encompass a wide range of services for both companies and students, in addition to the activities of scouting and investment in startups.

## **H-FARM INNOVATION**

Providing companies with the digital skills necessary for facing the new dynamics and challenges of the market. Support in all phases of the innovation process, from strategy definition to the design of new services, from the development of applications and technology solutions to marketing strategies. The Innovation team creates Open Innovation projects based on the specific needs of a company, utilizing a network of startups selected on an international scale and utilizing over 13 years of experience in the field.

# **H-FARM EDUCATION**

The education branch aims to design and implement academic programmes that provide students with the skills needed to face current professional challenges. A unique project at a national and international level, the educational project aims to create a complete K-12 educational path, which spans from the first years of primary school up to high school, followed by post-diploma courses, such as the BA degree and the Masters.This will allow today's youth and future generations to consciously face the enormous digital changes in systems and processes at the global level.