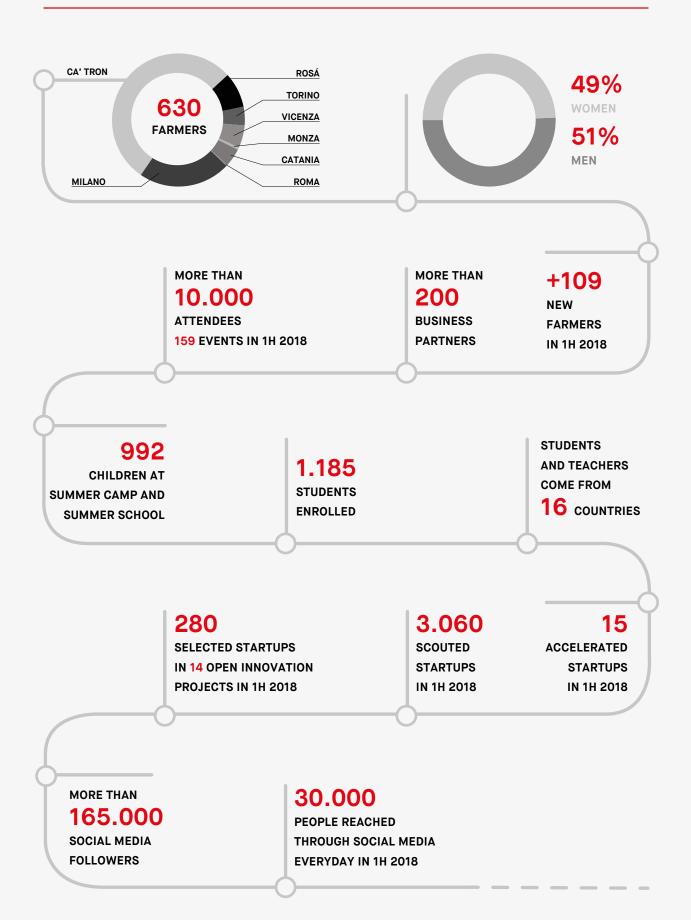

Founded in January 2005, we were the first in the world to adopt a model that combined investments, business consulting and digitally-driven educational programmes in one place.

We have invested € 27.3M to date in the development of over 120 innovative companies, we actively work with over 200 of the most important international brands and teach more than a thousand students through an international and digitally-driven educational path that includes four international schools, a BA degree and three Masters programmes.

H-FARM employs over 600 people working in five locations across Italy and is considered a unique workplace. Since November 13, 2015, H-FARM has been listed on the AIM section of the Italian stock exchange and is open to public contracting.