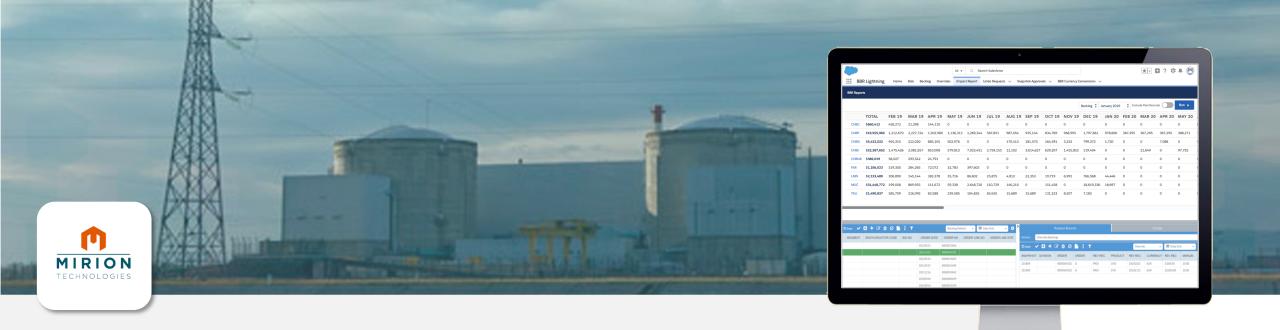

## Solution

Leveraged Salesforce to create global data hub that centralized sales and operations data from multiple systems and data warehouses across UK, Belgium, Germany, Finland, France, Australia and several US locations

Standardized business processes based on best practice framework enabling improved efficiency and enterprise-wide business intelligence

9 19 locations systems