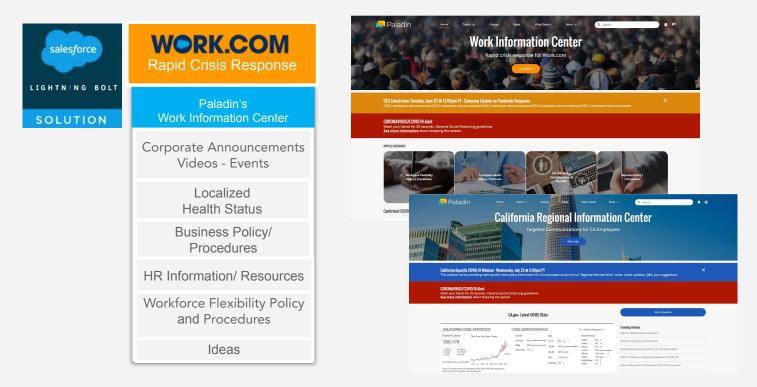

# Work Information Center

Free Lightning Bolt for Salesforce Work.com

# 💻 Paladin

## How it works with Work.com

Paladin Group's Work Information Center solution is a pre-built Lightning Bolt, accelerating the value and impact of the Work.com Rapid Crisis Response solution.

## Set up in a few short weeks

The Work Information Center Lightning Bolt is free. In a few short weeks clients can see immediate value and impact of timely and targeted communication and easy to access information.