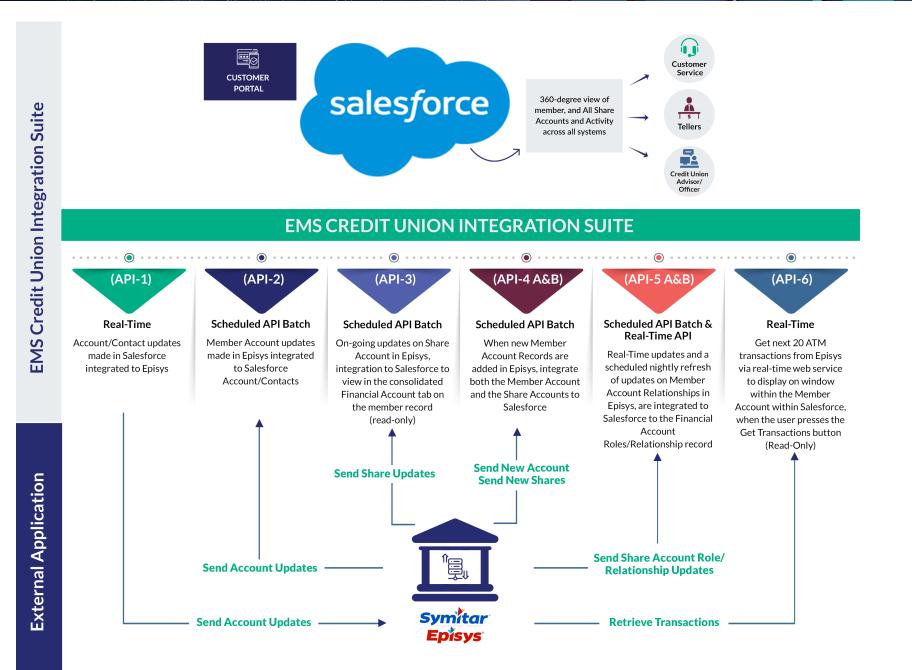

### **Core Banking Integration**

EMS, a prominent partner of the Jack Henry vendor program, has extensive experience integrating Symitar Episys with Salesforce through SymXchange. EMS has developed a number of core integrations to build a centralized and unified engagement platform for credit union members, regardless of multiple disparate downstream systems required to do business.

Our unique architecture and configuration allows for a faster, more efficient implementation for our Credit Union customers.