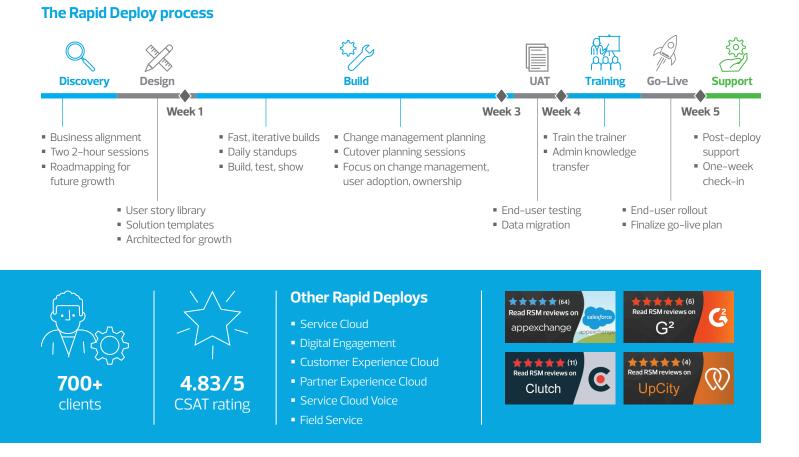

## The smart quickstart

RSM's Rapid Deploy for Sales Cloud is designed to get you up and running and delivering value quickly. The goal of the Rapid Deploy engagement is a successful quick launch that provides many key benefits, including:

- Standing up an effective, working system
- Can be delivered 100% remotely
- Architected for growth
- A clear road map for ongoing improvements and future growth

Designed for a successful Phase I launch, the Rapid Deploy framework creates the initial launch you can build on for continued growth.

### **Rapid Deploy for Sales Cloud**

- Lead creation and management
- Account creation and management
- Contact creation and management
- Lead conversion
- Task and note management
- Security access and permission
- Chatter collaboration
- Dashboard and reporting

#### Additional Add-ons

- Data migration
- Extended training
- Products pricebooks
- Quoting
- Third-party integrations
- Platform development
- Programmatic automations
- Custom objects
- Campaigns