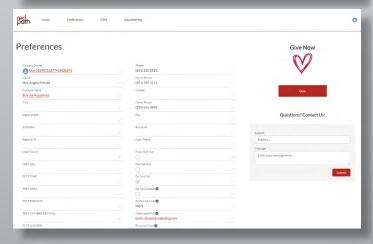

## **VALUE PROPOSITION**

Empower your donors and alumni with self-service access to manage their contact information, communication preferences, and various views of their giving information.

# **KEY CAPABILITIES**

- Update contact information, communication preferences and other preferences
- Understand and manage giving
- Leverage business processes to improve donor and alumni experience
- Provide support in centralized CRM governance, data governance and IT infrastructure
- Use across different colleges and academic departments