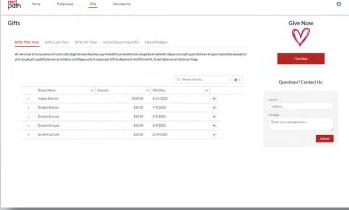

## **VALUE PROPOSITION**

Empower your donors and alumni with self-service access to manage their contact information, communication preferences, and various views of their giving information.

# **KEY CAPABILITIES**

- Update contact information, communication preferences and other preferences
- Understand and manage giving
- Leverage business processes to improve donor and alumni experience
- Provide support in centralized CRM governance, data governance and IT infrastructure
- Use across different colleges and academic departments