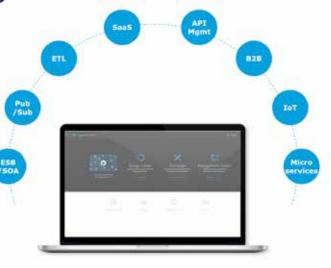

Connect anything. Change Everything.

- API-led connectivity: An approach to enable speed and agility
- Unlock core systems through consistent APIs
- Expose reusable APIs for increased agility
- Enable businesses to innovate faster
- 1/3 the development time for products and apps
- 70% higher productivity for app development teams
- 94% customer satisfaction