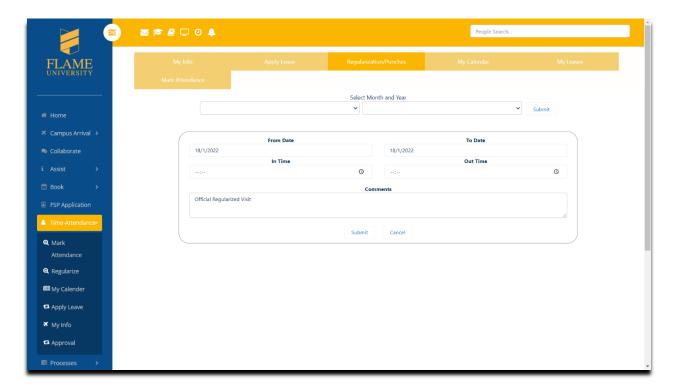

e developed in a manner so that information is broadcasted at a Run time.
- > MIS is facilitated for the University so that all the information is available for the Stakeholder team
- Launching of application via native mobile application was done so that it is accessible from anywhere
- Integration with Razor Pay for Online payment for the students.

## Result

- Build Customer's confidence by removing the manual intervention taken over by automation.
- Complete 360-degree information for the Students/Staff Members/Admin/etc. as well as their payment information
- > UI was designed and developed in a manner that it covers all aspects of Student's Journey.
- ➤ Information is available 24x7, up-to-date and Real-Time.

## Process-Snapshot (Using Experience Cloud on Salesforce) for Students