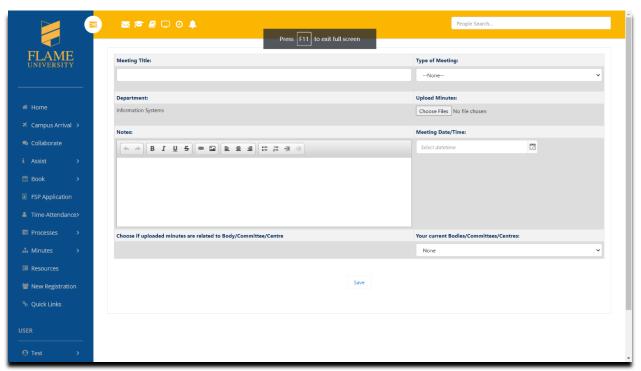

developed in a manner so that information is broadcasted at a Run time.
- > MIS is facilitated for the University so that all the information is available for the Stakeholder team
- Launching of application via native mobile application was done so that it is accessible from anywhere
- Integration with Razor Pay for Online payment for the students.

## Result

- Build Customer's confidence by removing the manual intervention taken over by automation.
- Complete 360-degree information for the Students/Staff Members/Admin/etc. as well as their payment information
- > UI was designed and developed in a manner that it covers all aspects of Student's Journey.
- ➤ Information is available 24x7, up-to-date and Real-Time.

## Process-Snapshot (Using Experience Cloud on Salesforce) for Students