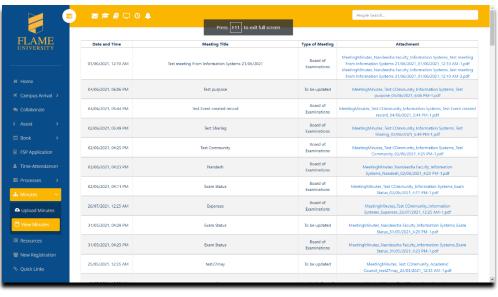

veloped in a manner so that information is broadcasted at a Run time.
- > MIS is facilitated for the University so that all the information is available for the Stakeholder team
- Launching of application via native mobile application was done so that it is accessible from anywhere
- Integration with Razor Pay for Online payment for the students.

## Result

- Build Customer's confidence by removing the manual intervention taken over by automation.
- Complete 360-degree information for the Students/Staff Members/Admin/etc. as well as their payment information
- > UI was designed and developed in a manner that it covers all aspects of Student's Journey.
- ➤ Information is available 24x7, up-to-date and Real-Time.

## Process-Snapshot (Using Experience Cloud on Salesforce) for Students