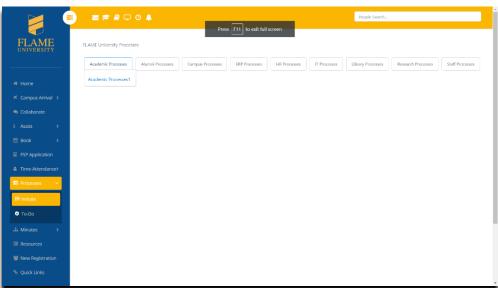

loped in a manner so that information is broadcasted at a Run time.
- > MIS is facilitated for the University so that all the information is available for the Stakeholder team
- Launching of application via native mobile application was done so that it is accessible from anywhere
- Integration with Razor Pay for Online payment for the students.

## Result

- Build Customer's confidence by removing the manual intervention taken over by automation.
- Complete 360-degree information for the Students/Staff Members/Admin/etc. as well as their payment information
- > UI was designed and developed in a manner that it covers all aspects of Student's Journey.
- ➤ Information is available 24x7, up-to-date and Real-Time.

## Process-Snapshot (Using Experience Cloud on Salesforce) for Students