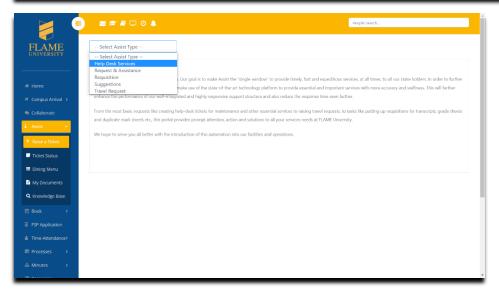

ped in a manner so that information is broadcasted at a Run time.
- > MIS is facilitated for the University so that all the information is available for the Stakeholder team
- Launching of application via native mobile application was done so that it is accessible from anywhere
- Integration with Razor Pay for Online payment for the students.

## Result

- Build Customer's confidence by removing the manual intervention taken over by automation.
- Complete 360-degree information for the Students/Staff Members/Admin/etc. as well as their payment information
- > UI was designed and developed in a manner that it covers all aspects of Student's Journey.
- ➤ Information is available 24x7, up-to-date and Real-Time.

## Process-Snapshot (Using Experience Cloud on Salesforce) for Students