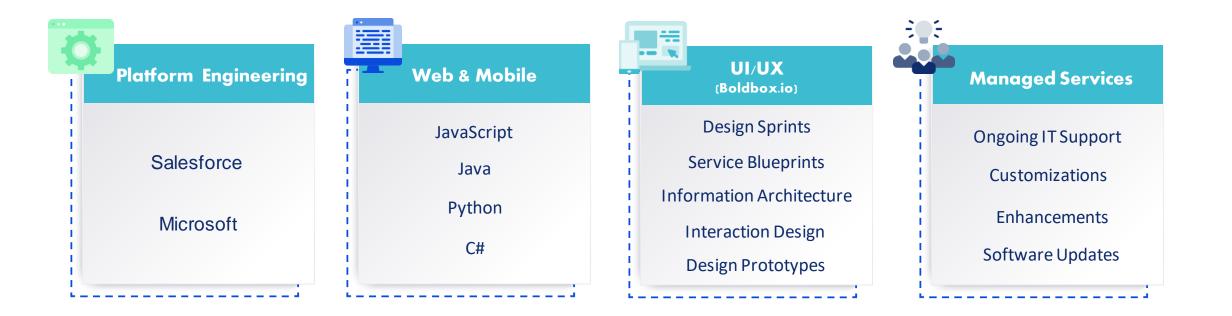

ed quick support, and The Ksquare Group has the ability to respond. Their resources are efficient and available when we need them. They ramp up to speed fast, so they're able to start contributing very quickly and that's important to us."



NAOMI HOMRIGHAUSEN Manager, Digital Applications at UFG Insurance "The standard for excellence at The Ksquare Group's nearshore shop in Merida, MX is equivalent to what we have here at the BSA. It's also super convenient that they are in the same time zone. I'm impressed with how well-trained and educated the team is, and I love how eager to learn new things they are. The team in Mexico offers so much value to our partnership."





#### NORBERT HARASIMIUK

Senior Director, Information Technology, Boy Scouts of America

## **K** Why The Ksquare Group





### **K** Recent Success Stories