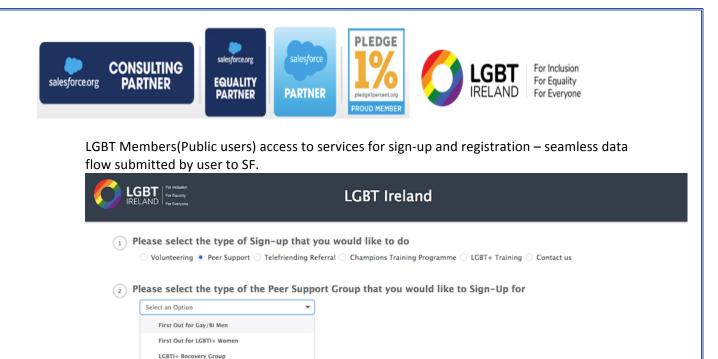

TechStorm team provided soultions to address the gaps mentioned above.

- a) Enable public members to register online from website and sign-up for the program seamlessly
- b) Provide volunteers online access using experience cloud to register/enrol for shift and register the slots for the programmes using online dynamic roster calendar
- c) Customization of Experience Cloud and Non profit cloud using standard features and customized solution for ease of use and user adoption
- d) GSuite integration.

With the help from Techstorm who worked within the confines of our budget, they support us by creating sign-up forms for all our frontline support services - so we could quickly and efficiently respond to queries from the public.