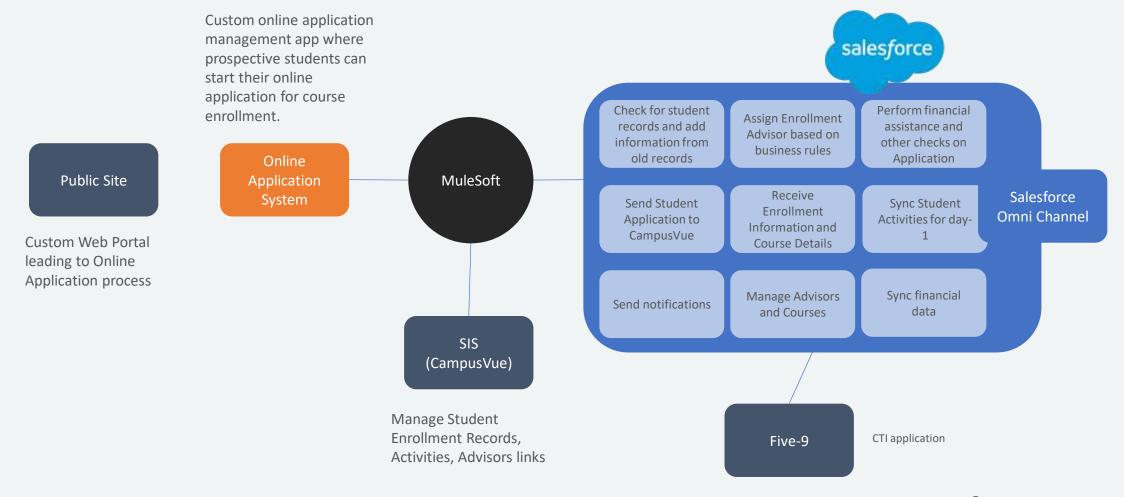

#### SOLUTION IMPLEMENTED

- Created Enrollment Service on Salesforce EDA. All applications were sent to Salesforce where checks were performed, follow up tasks are created and upon application completion, application sent to SIS. Two way sync with SIS kept the updates on both systems in sync.
- Created custom logic for Advisor links so the right advisors are assigned to students automatically
- Synced Courses, Class Updates onto Salesforce so enrollment records can refer to them
- Used Salesforce for Notifications and Follow-up workflows

#### RESULTS

- Fully automated Enrollment process which cuts down errors, the time to respond to the applicants and creates accurate reports on the enrollment records.
- Less manual effort for application checks, task follow ups and advisor allocations
- Student 360 degree view of student Enrollment at one place

## **End State Solution**

mirketa