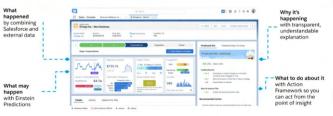

## SpringForward for CRM Analytics

Service offering designed to accelerate deployment and adoption of CRM Analytics

Helps customers take advantage of a full stack of visual analytics dashboards and Al-powered insights inside their CRM through either custom dashboard development or templated app setup

### What's Included?

Our expert consultants will configure up to two templated apps with customization or develop 2-3 custom dashboards along with associated data preparation and dataset development

SpringML will utilize any existing data in CRMA and will perform set up and scheduling for up to 2 native data connectors and make preparations needed for the desired use cases