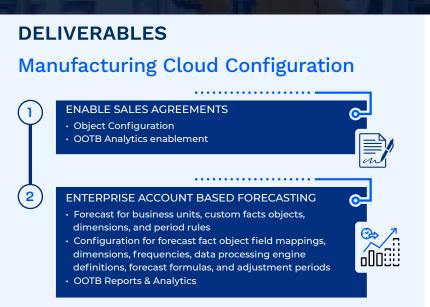

## **Quickstart Kit**

Faster, better Manufacturing Cloud setup starts with rSTAR's Quickstart kit. We can set up your Manufacturing Cloud correctly from the start, helping you achieve faster, better results. Salesforce Manufacturing Cloud is the number one digital transformation platform for manufacturers looking to enter the new era of customer experience, relationship management, and data visibility. Harnessing that power to transform your business requires the right implementation approach and partner to set you up for success.

# Moving to Salesforce Manufacturing Cloud?

rSTAR Technologies can help you set up and customize Manufacturing Cloud for maximum efficiency and productivity specific to your company. Get the most from your Salesforce investment.