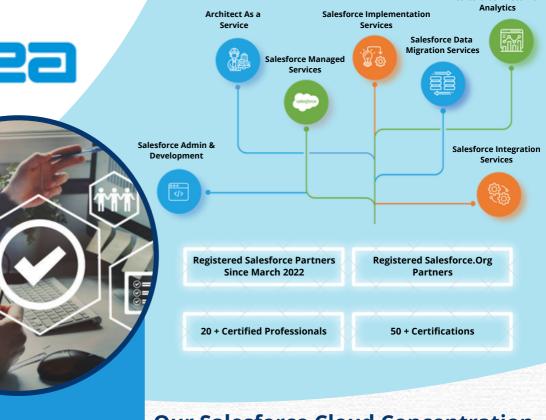

## **Salesforce Services**

Salesforce Einstein &

Implementation Services Salesforce implementation services cover Salesforce consulting, configuration, customization, migration, integration, support, and more.

Our Salesforce CRM advisors are industry experts who study your business processes and customize your CRM implementation plan to best meet your explicit business requirements. Advisory Services

Assessment Services Gaps in existing Data Model, Risk Assessment, Recommended changes in Governance Structure, Technical Design, Integration Design & User Experience

Salesforce support services include providing critical help to end-users in their day-to-day tasks, as well as supporting and maintaining databases for customer marketing initiatives. Maintenance Services