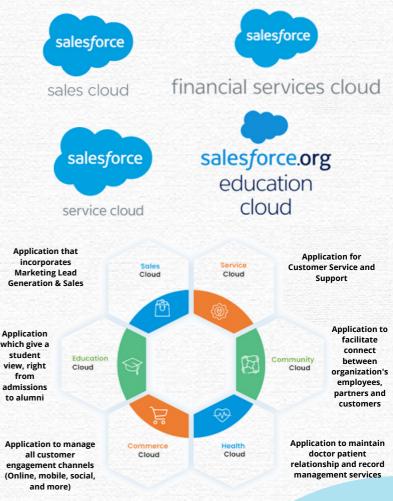

Salesforce Einstein &



Implementation Services Salesforce implementation services cover Salesforce consulting, configuration, customization, migration, integration, support, and more.

Our Salesforce CRM advisors are industry experts who study your business processes and customize your CRM implementation plan to best meet your explicit business requirements. Advisory Services

Assessment Services Gaps in existing Data Model, Risk Assessment, Recommended changes in Governance Structure, Technical Design, Integration Design & User Experience

Salesforce support services include providing critical help to end-users in their day-to-day tasks, as well as supporting and maintaining databases for customer marketing initiatives. Maintenance Services

#### **Our Salesforce Cloud Concentration**



## Office Locations

**SCADEA.COM** 

US Office: 3490 US Highway1, Suite 11, Princeton, NJ - 08540 Canada Office: 2010 Winston Park Drive Suite 200,Oakville, ON L6H 6P5, Canada UK Office: Hounslow, TW4 6JQ, GBR India Office: Hyderabad Telangana, INDIA UAE Office: Business Bay, Dubai