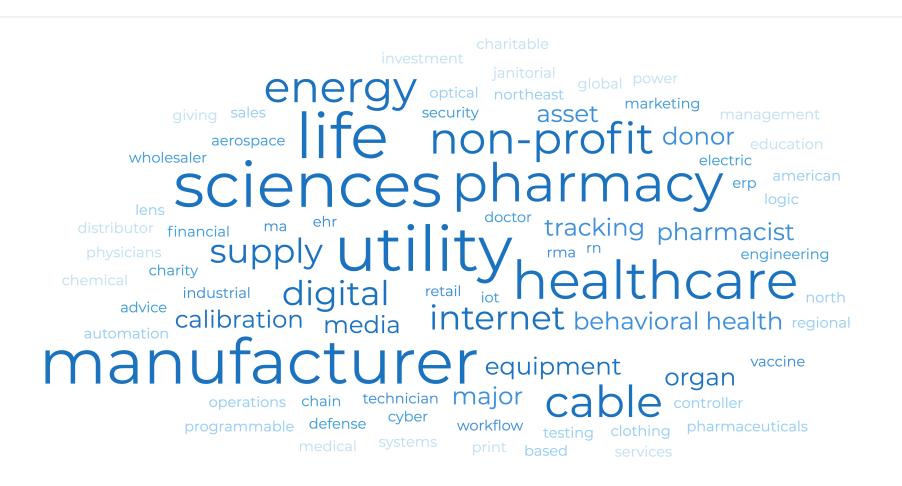

#### Strong industry experience

- > Healthcare & Life Sciences
- Manufacturing
- ➤ Non-profit
- > Energy & Utilities
- > Financial Services