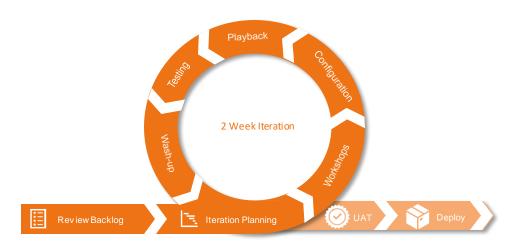

# Working Model

To deliver rapidly and to focus on most urgent/important activities first, we propose an agile/iterative approach

#### **Iteration Planning**

- Decide the Focus and Scope of the Cycle
- Review / Design the 'To Be' processes for the areas in Scope

#### Workshops/ Deep-Dive Training

Hands on discovery focused on the areas and processes in the Cycle

#### Configuration

User Story Implementation in Sandbox

#### **Configuration Playback and Testing**

- Demonstration of User Stories in Sandbox
- Project Team testing of the updated functionality

#### Iteration Review and Sign Off

An opportunity to review the configuration based on completed user stories

#### **Deploy**

Push changes to Production