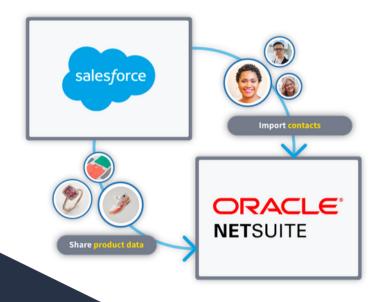

## **NETSUITE INTEGRATION**

Increase sales efficiency and back-office automation in one integrative solution. Sync Salesforce & NetSuite to gain clear visibility between these two powerhouse systems.