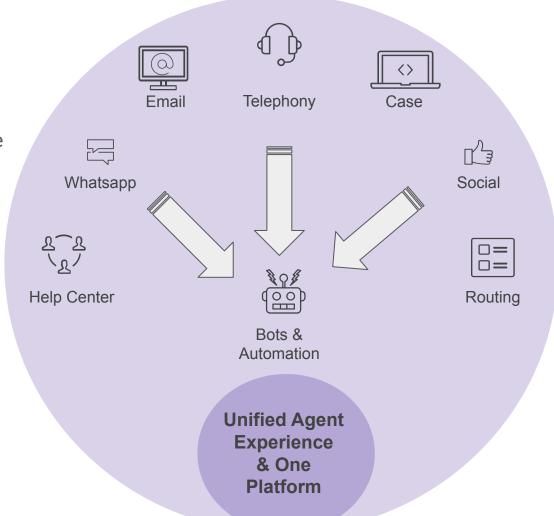

# **Usual intents for Service Cloud**

- Omnichannel enabled user experience
- Unified cross-channel work environment
- Improve data quality and efficiency through automation and intelligence
- Improved customer and agent experience through optimized routing
- Persona driven design experience approach