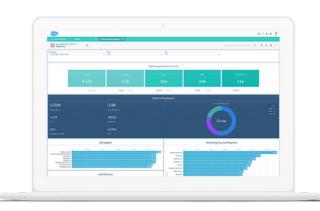

### **AUTOMATE YOUR CUSTOMER 360**

#### Create consumer interfaces and interactions.

OmniStudio is a powerful suite of components and services that deliver industry-specific, branded experiences across multiple devices and channels. Craft dynamic customer interactions that guide users through processes quickly and easily.