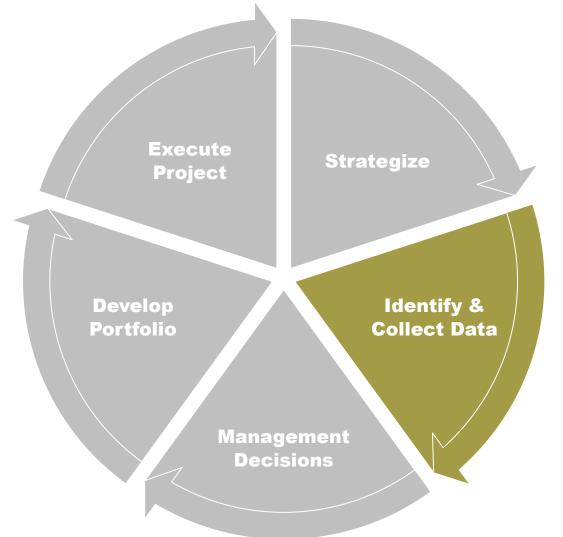

#### Identify, Collect and Process Necessary Data from Multiple Sources

Information management professionals specializing in data management software selection and implementation as well as integration of ESG metrics into existing data categories and silos