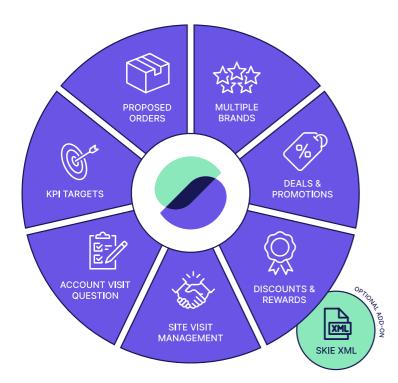

#### **Field Ordering App**

Give your sales team the power to order seamlessly, from a single item to complex promotions. The Sales Order Module provides a mobile enhanced experience to effortlessly quote and place orders by your customer facing team, driven by a sophisticated and powerful engine capable of configuring complex deals, promotions and sales rules.

#### **Account Visit Questionnaire**

Get a better understanding of your market and business by gathering feedback directly from your sales team with pre-defined, dynamic questions.

#### **Site Visits Management**

Your team's time on site is valuable. Make the most of it with planned or adhoc visit templates and schedule your next visit effortlessly.

#### **KPI Targets**

Drive sales performance with granular KPI's. Let the numbers speak for themselves.