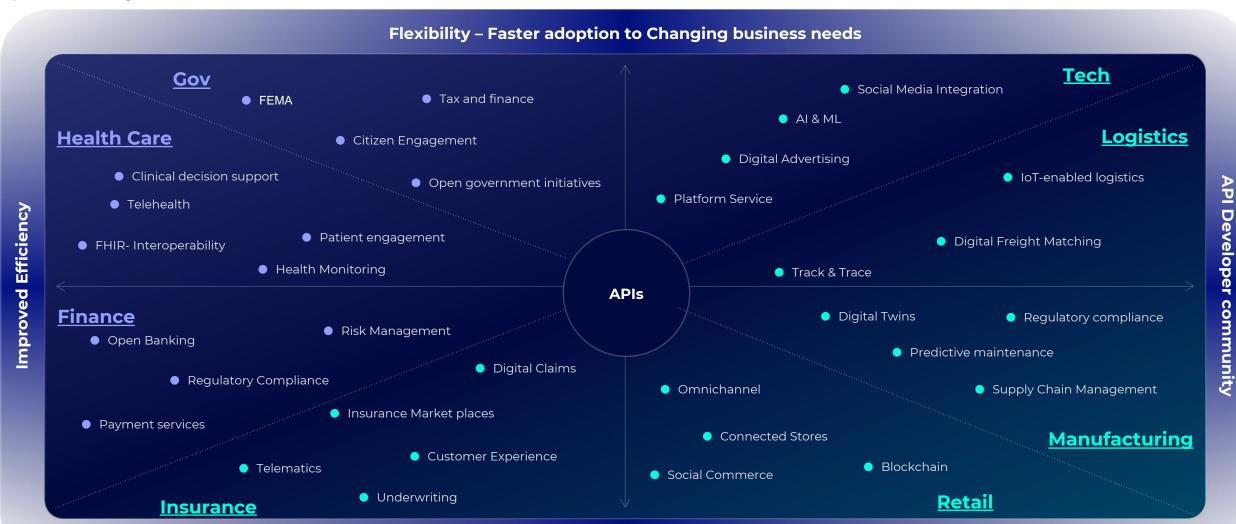

## **Emphasis of APIs is driving the Digitization across industries**

Spectrum of Digital Innovations focused around APIs

Growing API eco-system

## The Challenge with Surge in API numbers