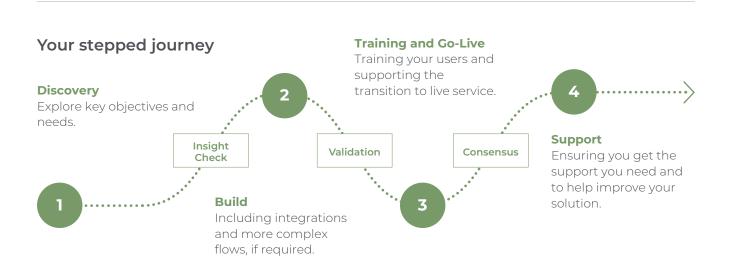

We work with you to understand your requirements and advise on how best to use the prebuilt functionality to meet your needs. We can easily configure the solution to meet your specific needs, including integrations and tailored workflows.