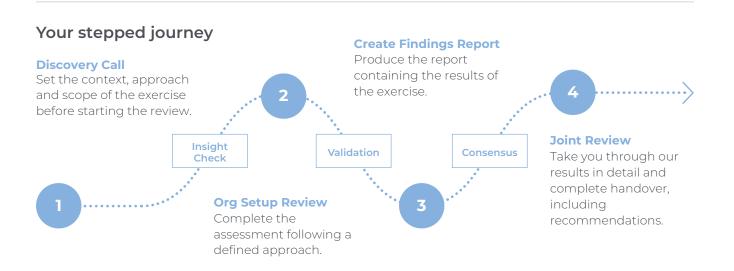

### How it works

We use our experience, certified consultants and standard approach to review your Salesforce implementation.

We undertake a thorough review of all aspects of your implementation, covering over 100 areas. We include supporting policies and procedures, taking into account Salesforce feature usage and general maintenance, before providing a clear and comprehensive assessment that is presented back for review and discussion.