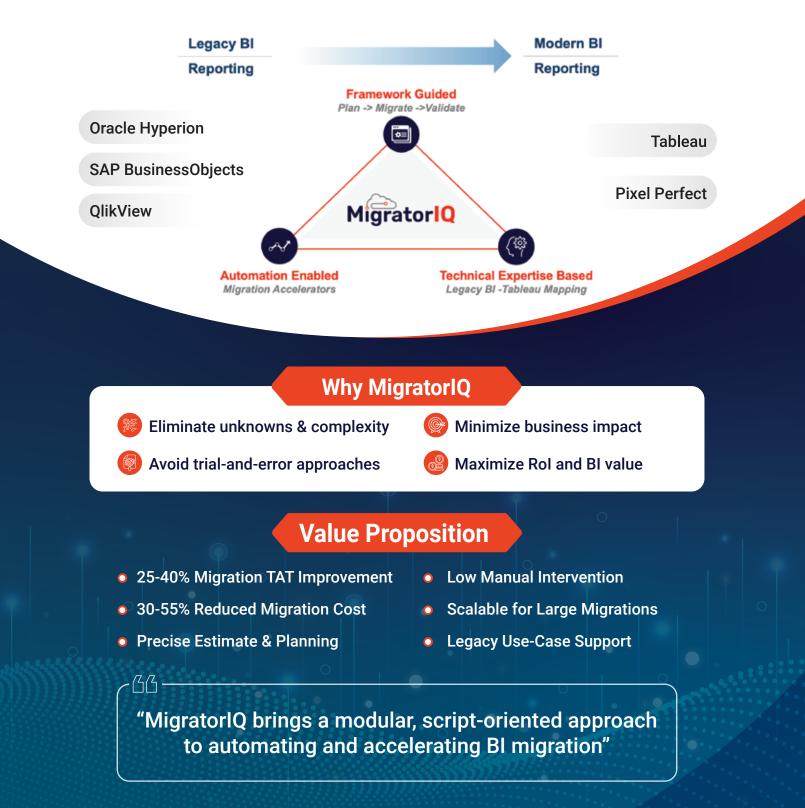

# Modern Analytics Needs Modern BI

Accelerate and Automate Legacy BI Migration with MigratorIQ.

## Outcomes

- Expedited migration via source-specific accelerators
- Automated complexity scoring & reconciliation
- Migrated 1000+ FI-specific custom reports
- Seamless customer onboarding & enablement

### **Outcomes**

- 30% faster time-to-migrate
- ~700 reports migrated to Tableau
- 50% faster report processing time
- ~95% report format replication

USEReady is a trusted partner for Chief Data & Analytics Officers (CDAOs) of Fortune 500 organizations, guiding them along their Migration, Optimization, and Modernization journeys with differentiated models around Data, Analytics, and Visualization. With deep domain expertise developed over 13 years, USEReady provides businesses with the strategies, tools, capabilities, and capacity to transform their data into a competitive advantage.

#### Differentiators

- Data Transformation Experience
- Migration, Optimization, and Modernization Excellence
- Experience in core industries (Banking, Manufacturing, Healthcare, High-Tech)
- Domain Expertise in Data2Value and GenAl
- 25+ Technology Expertise (incl. Tableau, Salesforce, AWS, Snowflake, and Starburst)
- Support for HIPAA compliance and other regulatory compliant environments