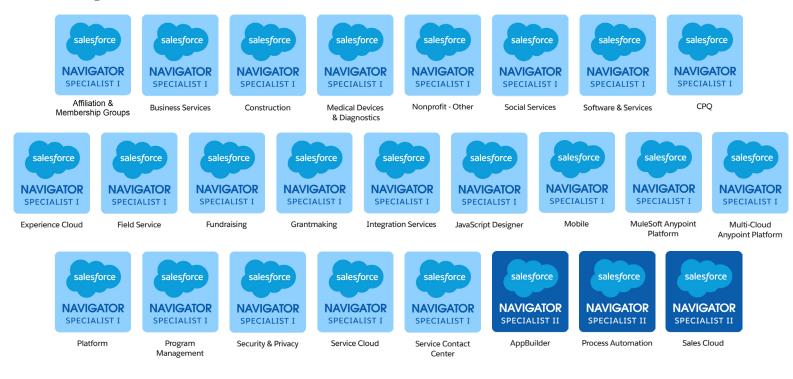

## **RSM's Salesforce qualifications**

Salesforce measures and ranks the proficiency, technical knowledge, project experience and customer success of all its consulting partners through its Navigator program. To date, Salesforce has awarded RSM the following 25 badges for consulting excellence: