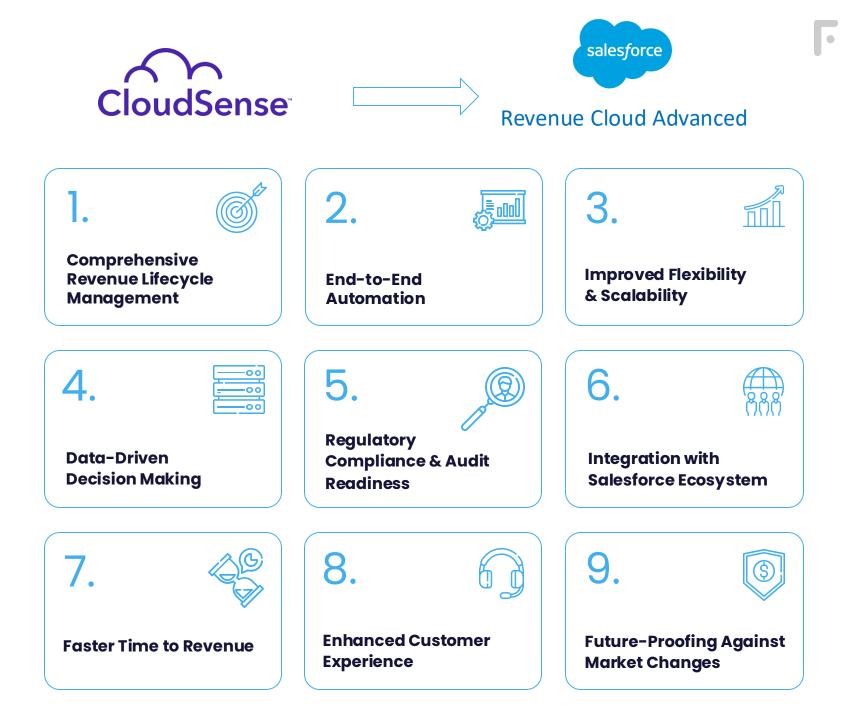

salesforce Revenue Cloud

By moving to Salesforce RCA, you can significantly enhance your **revenue management capabilities**, improve **operational efficiency**, and **future-proof** your businesses in today's competitive marketplace.

How to migrate from CloudSense to Salesforce Revenue Cloud Advanced?