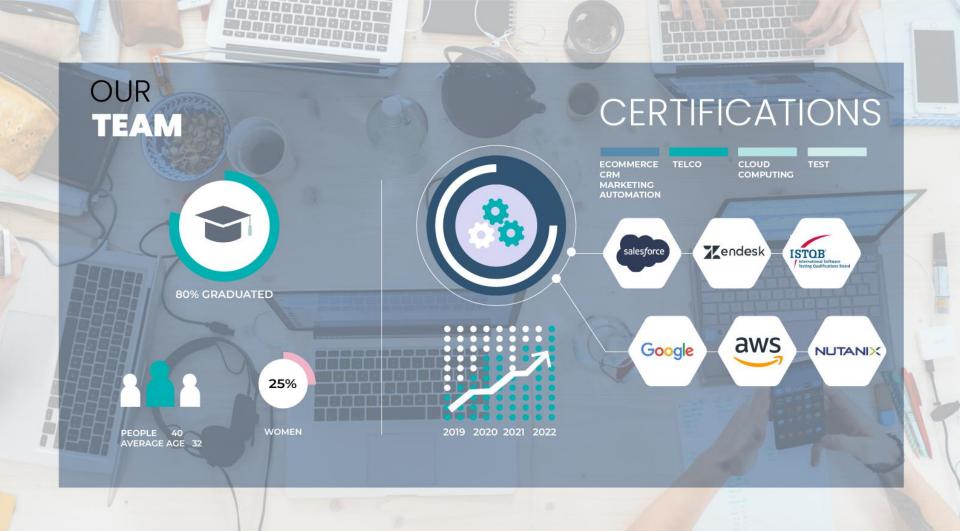

## **DEVELOPMENT** TEAM

### TEAM LEADER - FULL STACK DEVELOPER

Coordinates the Team, organizes projects and assigns tasks to the group.

**Programming languages**: Java, Java Spring, PHP, C#.

Databases: SQLServer, MySQL, MongoDB, Oracle.

Version control: Github

RESTful API development, Microservices, ESB (MuleSoft), Data Integration (Talend).

#### **BACKEND DEVELOPER Programming languages**: Java, Java Spring, PHP, C#.

**Databases**: SQLServer, MySQL, MongoDB, Oracle.

Version control: Github

API RESTful development and Microservices

#### FRONTEND DEVELOPER

**Programming languages**: Javascript, HTML5, CSS3

**Framework for web applications**: JQuery, React, AngularJS, Vue.js, Nuxt.js

Version control: Github