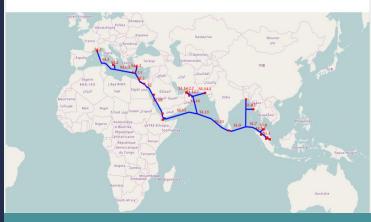

## **EXPERTISE** Telecomunication

Singtel

**BCAME** IMPLEMENTS SOLUTIONS SERVING THE TELECOMMUNICATIONS INDUSTRY, PARTICULARLY FOR THE MANAGEMENT OF THE SEA.ME.WE5 CONSORTIUM'S SUBMARINE CABLE NETWORK.

#### Solutions:

- → Web platform used by the provisioning team and the SEA.ME.WE5 operational team for the operation and maintenance of the submarine cable system.
- → Real time data visualization.
- $\rightarrow$  Services used and available h24.

we

South East Asia-Middle East-Western Europe 5 Submarine Cable System

**Estensione:** da Francia a Singapore, dall'Europa Occidentale all'estremo oriente dell'Asia meridio nale

Lunghezza: 20.000 km

Stazioni: 17

Aziende consorziate: 19

Capacità: 24 Terabit

**BCAME** ENTERS THE WORLD OF DIGITAL TELEMEDICINE WITH THE DEVELOPMENT OF A PLATFORM THAT ALLOWS DOCTORS TO PROVIDE REMOTE PATIENT CARE AND MONITORING.

- $\rightarrow$  Virtual consultations with specialists.
- → Remote monitoring.
- → Electronic prescriptions.
- $\rightarrow$  Online booking and appointment management.