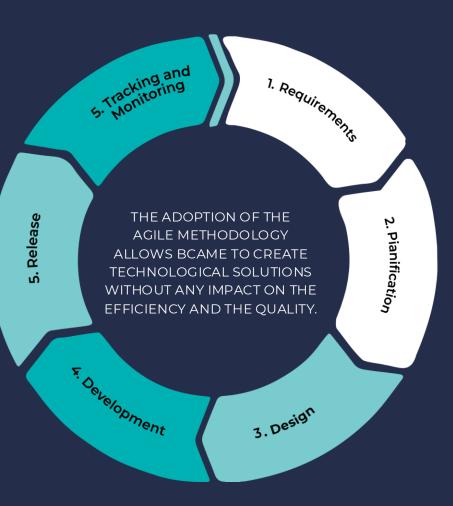

## **DE** METHODOLOGY

The Agile methodology aims to reduce the risk of failure by developing the software during limited time windows called iterations (Sprints) that last a few weeks. Each iteration is a standalone small project and must include what is needed to release a small improvement in the software's functionality:

- → Requirements analysis
- → Planning
- → Design
- → Implementation
- → Monitoring and control