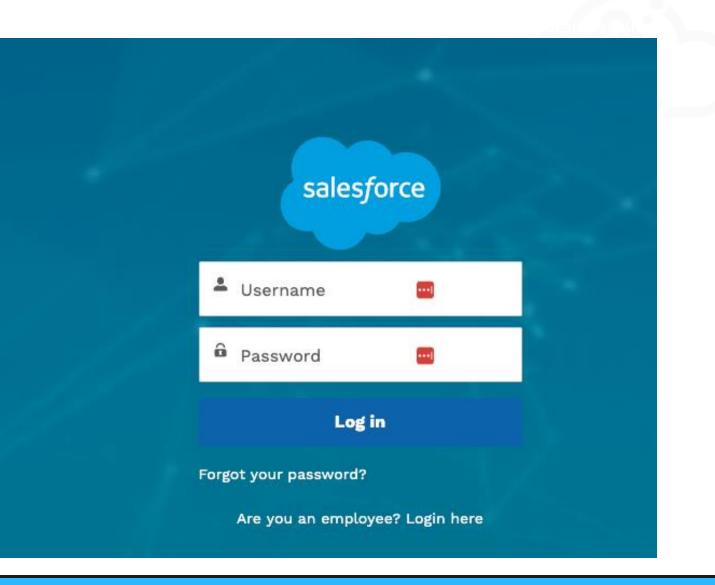

## **Basic Experience Cloud Login Screen**

This screen can be customized with a specific background, company logo, and adjustment of button color.