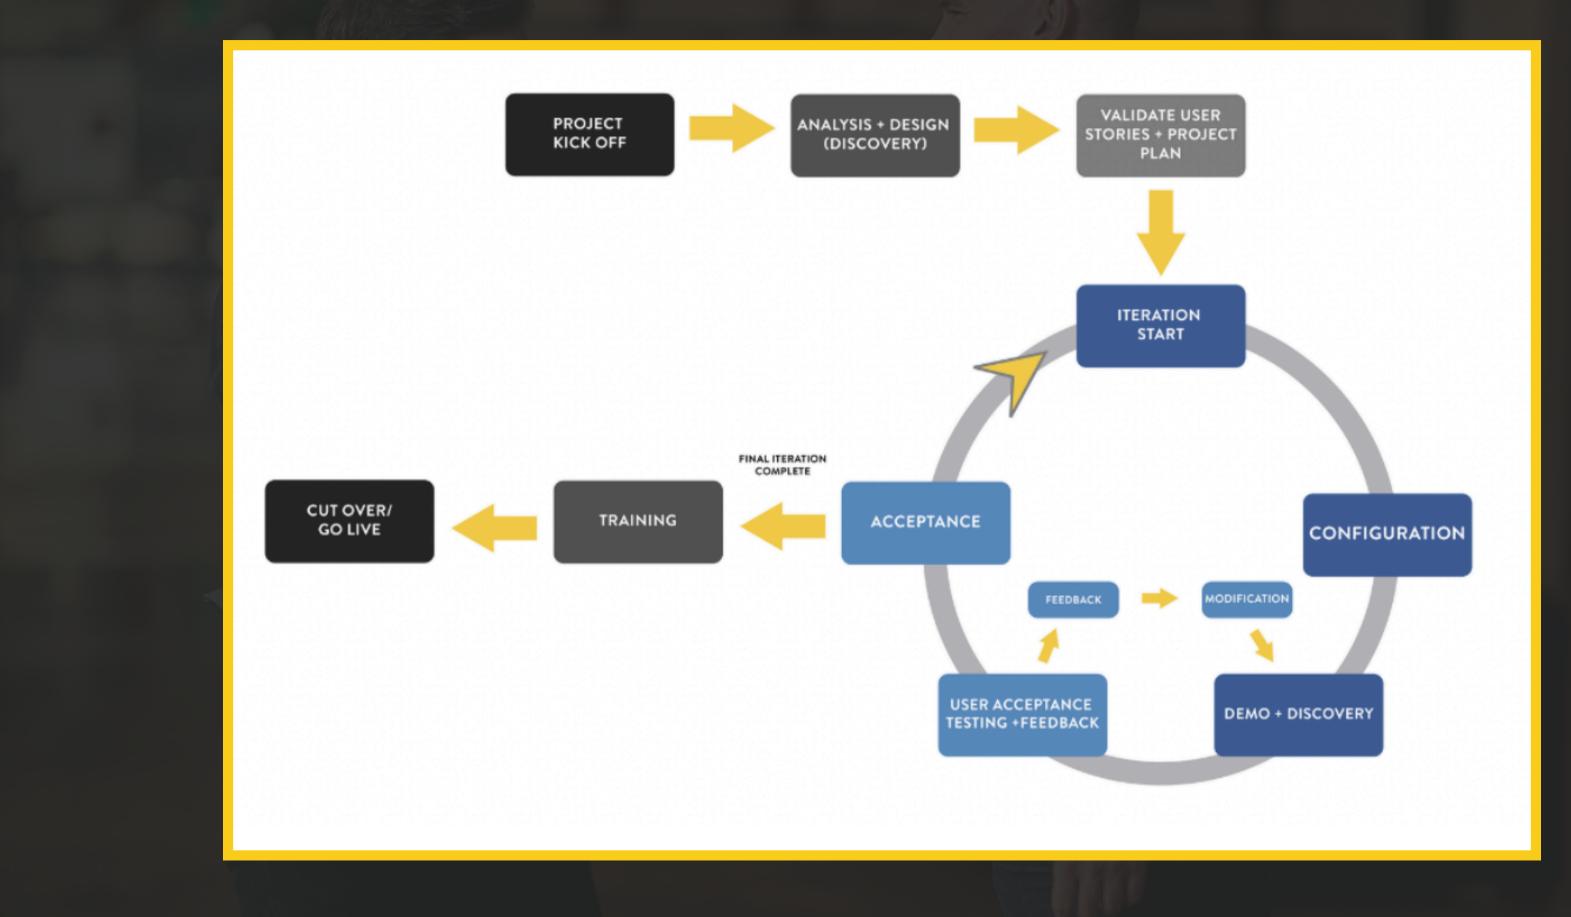

### PROJECT DELIVERY MODEL

#### **PROCESS**

SOLVD will provide estimates. Once the SOW is signed, the project will follow our standard delivery model (see next slide).