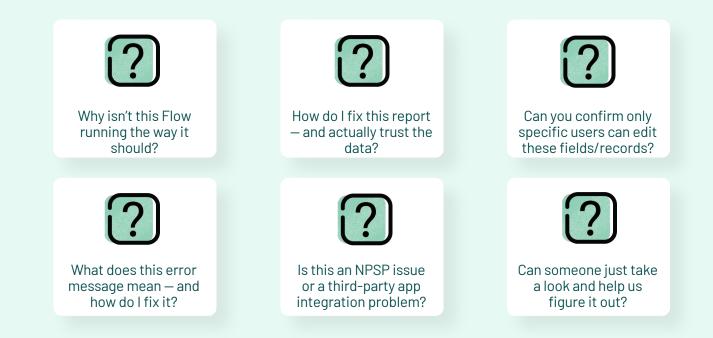

### You Have Questions. We're Here With Answers That Actually Help.

Nonprofits are doing more with less: leaner teams, tighter timelines, and a greater need than ever before — all while relying on systems like Salesforce to keep everything connected. But when something doesn't work as expected, it slows the work, creates confusion, and leaves your team asking:

### Support is designed for these moments.

You don't need to start a project or wait for something to break. You just need a trusted partner who understands your org, your tech, and the work you're trying to do.