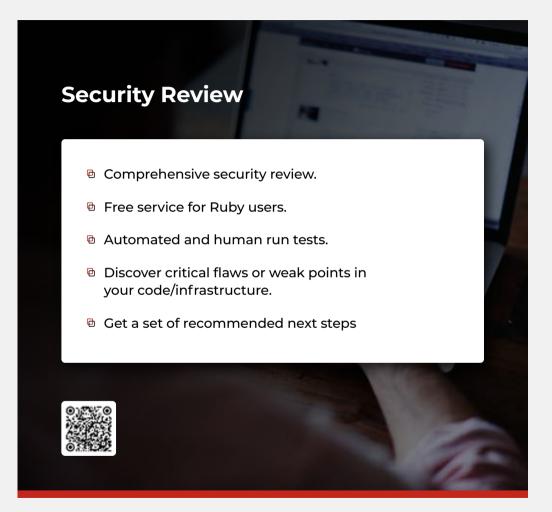

# **Ruby on Rails Upgrades** • Fully scoped and estimated upgrades for Ruby, Rails and associated gems. Experienced senior dev experts in upgrades. Upgrade any version to the latest stable version. • Improve security, stability and app reliability.

### Why choose reinteractive?

- Expertise in Ruby on Rails since 2010, creating complex setups.
- Proven track record in managing and maintaining diverse Ruby on Rails applications.
- Unmatched knowledge and experience in the industry.
- Contributing to the international Rails community.