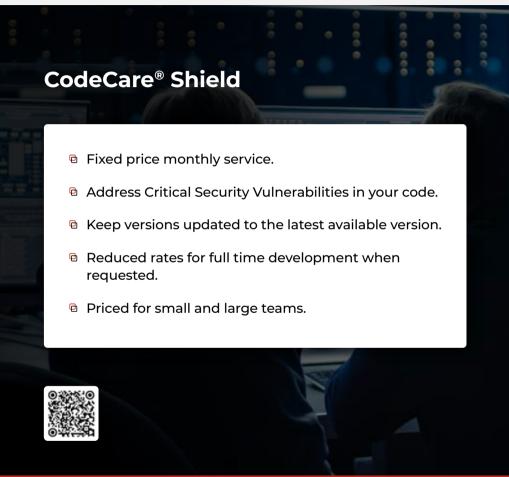

### reinteractive's heroku services

Heroku DevOps Management

Comprehensive DevOps service to manage your Heroku environment.

Heroku Scaling & Security Setup

Setup for optimal scaling, production readiness, and security.

Heroku Connect Integration

Seamless and secure Salesforce integration with Heroku Connect.

Heroku Infrastructure Maintenance

Ensuring your Heroku infrastructure scales and remains reliable.

Heroku Optimisation

Optimising existing Heroku deployments for efficiency and security.