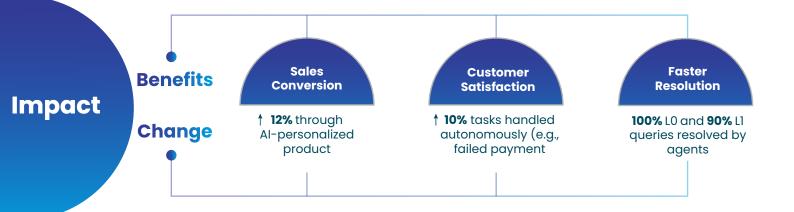

#### End-to-End Automation for L0 & L1 Oueries

Autonomously resolves 100% of L0 and up to 90% of L1 queries, significantly reducing service time

#### Service Efficiency that Drives Revenue

With routine queries automated, human agents focus on high-value conversations, leading to increased sales volume, faster conversions, and deeper CX